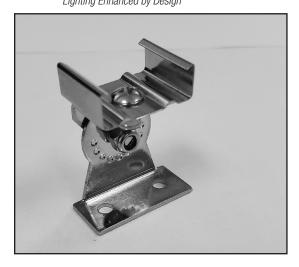

#### **KEY FEATURES**

- Manufactured especially for GM aluminum mounting channels
- Pre-drilled screw holes (2)
- · Includes mounting screws

## PRODUCT DESCRIPTION

GM Lighting's aluminum LED tape mounting channels can be mounted at angles by using available adjustable mounting brackets. Designated by the ordering suffix (AMC), these mounting brackets offer variable angle adjustments while establishing a fixed position for the length of the mounting channel. Recommended one bracket for every foot length.