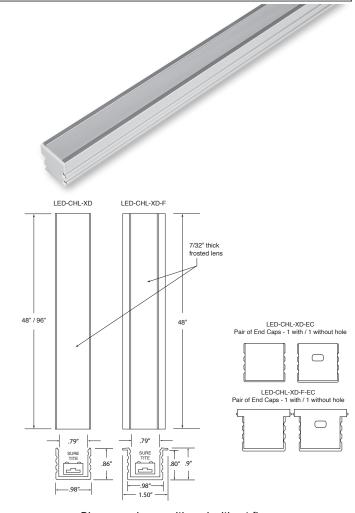

## **FEATURES**

- Includes 2 mounting clips and screws
- Includes acrylic frosted lens
- End caps sold seperately

Diagrams shown with and without flange. For flange version, see LED-CHL-XD-F spec sheet.

#### **ORDERING INFORMATION**

| Model Number   | Description                             | Length | Width | Depth | Finish           |
|----------------|-----------------------------------------|--------|-------|-------|------------------|
| LED-CHL-XD     | Extra deep extruded aluminum channel    | 48"    | .98   | .88"  | Brushed Aluminum |
| LED-CHL-XD-8   | Extra deep extruded aluminum channel    | 96"    | .98"  | .88"  | Brushed Aluminum |
| LED-CHL-XD-AMC | (2) Adjustable mounting clips           |        |       |       | Stainless Steel  |
| LED-CHL-XD-EC  | (2) End caps - one solid, one with hole |        |       |       | Grey             |

#### TAPE / CONNECTOR COMPATIBILITY

| Catalog No.                                                                                                        | Length | Fits These Connectors       | For LED Tape Series                           | Mill Dimensions |  |  |
|--------------------------------------------------------------------------------------------------------------------|--------|-----------------------------|-----------------------------------------------|-----------------|--|--|
| LED-CHL-XD                                                                                                         | 48"    | Sure-Tite and EZ Connectors | LTR-P, LTR-S, LTR-E Series                    | .98" x .86"     |  |  |
| LED-CHL-XD-8                                                                                                       | 96"    | Sure-Tite and EZ Connectors | Dry and Wet Location All Existing Tape Series | .98" x .86"     |  |  |
| Please check our website at www.gmlighting.net for new additions to our line of architectural mounting extrusions. |        |                             |                                               |                 |  |  |