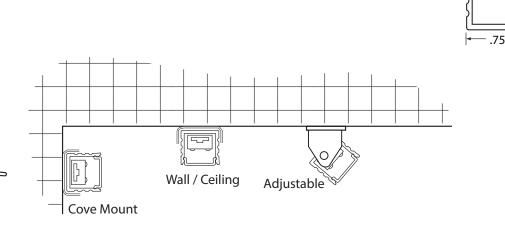

### **FEATURES**

- Includes 2 mounting clips and screws
- Includes acrylic frosted lens

MD with ESTW connector

• End caps sold seperately

## **ORDERING INFORMATION**

MD-F with ESTW connector

| Model Number      | Description                                        | Length    | Width | Depth | Finish           |
|-------------------|----------------------------------------------------|-----------|-------|-------|------------------|
| LED-CHL-XD-MD     | Mini-deep extruded channel. Includes snap-on lens. | 48"       | .75"  | .62"  | Brushed Aluminum |
| LED-CHL-XD-MD-8   | Mini-deep extruded channel. Includes snap-on lens. | 96"       | .75"  | .62"  | Brushed Aluminum |
| LED-CHL-XD-MD-AMC | (2) Adjustable mounting brackets                   | Stainless |       |       |                  |
| LED-CHL-XD-MD-EC  | (2) End caps - one solid, one with wiring hole     | Grey      |       |       |                  |
| LED-CHL-XD-MD-DC  | (2) Drywall spring clips with mounting screws      | Stainless |       |       |                  |