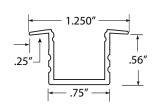

### **ORDERING INFORMATION**

| Model Number       | Description                                                | Length          | Width  | Depth | Finish           |
|--------------------|------------------------------------------------------------|-----------------|--------|-------|------------------|
| LED-CHL-XD-MD-F    | Mini-deep flanged extruded channel. Includes snap-on lens. | 48"             | 1.250" | .56"  | Brushed Aluminum |
| LED-CHL-XD-MD-F-8  | Mini-deep flanged extruded channel. Includes snap-on lens. | 96"             | 1.250" | .56"  | Brushed Aluminum |
| LED-CHL-XD-MD-F-DC | (2) Drywall spring clips with mounting screws              | Stainless Steel |        |       |                  |
| LED-CHL-XD-MD-F-EC | (2) End caps - one solid, one with wiring hole             |                 |        |       | Grey             |

## TAPE / CONNECTOR COMPATIBILITY

| Catalog No.                                                                                                        | Length | Fits These Connectors       | For LED Tape Series                                   | Mill Dimensions |  |  |
|--------------------------------------------------------------------------------------------------------------------|--------|-----------------------------|-------------------------------------------------------|-----------------|--|--|
| LED-CHL-XD-MD-F                                                                                                    | 48"    | Sure-Tite and EZ Connectors | LTR-P, LTR-S, LTR-E Series                            | .75" x .56"     |  |  |
| LED-CHL-XD-MD-F-8                                                                                                  | 96"    | Sure-Tite and EZ Connectors | Dry Location Only<br>Not Vision120 or LTR-1200 Series | 75" x .56"      |  |  |
| Please check our website at www.gmlighting.net for new additions to our line of architectural mounting extrusions. |        |                             |                                                       |                 |  |  |