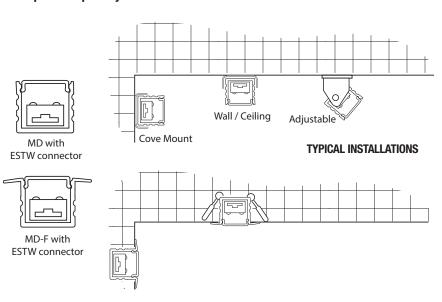

#### **FEATURES**

- Includes 2 mounting clips and screws
- Includes acrylic frosted lens
- · End caps sold seperately

### **ORDERING INFORMATION**

| Model Number       | Description                                                | Length          | Width  | Depth | Finish           |
|--------------------|------------------------------------------------------------|-----------------|--------|-------|------------------|
| LED-CHL-XD-MD-F    | Mini-deep flanged extruded channel. Includes snap-on lens. | 48"             | 1.250" | .56"  | Brushed Aluminum |
| LED-CHL-XD-MD-F-8  | Mini-deep flanged extruded channel. Includes snap-on lens. | 96"             | 1.250" | .56"  | Brushed Aluminum |
| LED-CHL-XD-MD-F-DC | (2) Drywall spring clips with mounting screws              | Stainless Steel |        |       |                  |
| LED-CHL-XD-MD-F-EC | (2) End caps - one solid, one with wiring hole             |                 |        |       | Grey             |