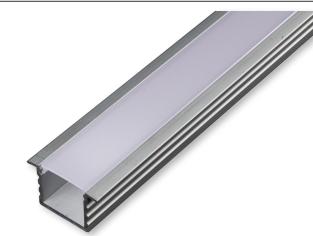

#### PRODUCT DESCRIPTION

GM Lighting's LED-CHL-XD-MD and MD-F channels accepts all GM Lighting LED tape\*. Available in 48" and 96" lengths, these mounting channels are the perfect vessel that not only insures an architectural quality installation, but also provides diode-free imaging due to the frosted lens that is included with each channel.

#### **FEATURES**

- Includes 2 mounting clips and screws
- Includes acrylic frosted lens
- · End caps sold seperately