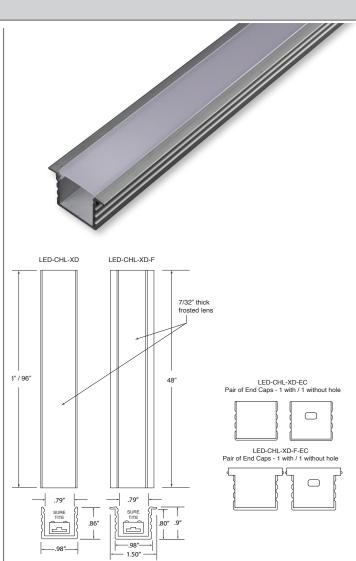

## **PRODUCT DESCRIPTION**

Extruded aluminum extra deep, flanged surface and recessed channel with snap-in frosted glossy lens that provides a rigid, deep set linear mounting platform for the all GM Lighting LED linear tape. Channel creates a diode free light source. Fits the following GM tape:

#### **FEATURES**

- · Includes 2 mounting clips and screws
- Includes acrylic frosted lens
- · End caps sold seperately

Diagrams shown with and without flange. For un-flanged version, see LED-CHL-XD spec sheet.

#### **ORDERING INFORMATION**

| Model Number    | Description                             | Length | Width | Depth | Finish           |
|-----------------|-----------------------------------------|--------|-------|-------|------------------|
| LED-CHL-XD-F    | Extra deep extruded aluminum channel    | 48"    | 1.5   | .9"   | Brushed Aluminum |
| LED-CHL-XD-F-DC | (2) Drywall mounting brackets           |        |       |       | Stainless        |
| LED-CHL-XD-F-EC | (2) End caps - one solid, one with hole |        |       |       | Grey             |
| LED-CHL-XD-MC   | (2) Additional mounting clips           |        |       |       | Aluminum         |

#### TAPE / CONNECTOR COMPATIBILITY

| Catalog No.                                                | Length     | Fits These Connectors                  |                                                  | For LED Tape Series                              | Mill Dimensions   |
|------------------------------------------------------------|------------|----------------------------------------|--------------------------------------------------|--------------------------------------------------|-------------------|
| LED-CHL-XD-F                                               | 48"        | Sure-Tite and EZ Conne                 | ectors                                           | LTR-P, LTR-S, LTR-E Series                       | .98" x .9"        |
| LED-CHL-XD-F-8                                             | 96"        | Sure-Tite and EZ Conne                 | ectors                                           | Dry and Wet Location<br>All Existing Tape Series | .98" x .9"        |
| Please check our website at                                | www.gmligh | ting.net for new additio               | ns to our line of architectural mounti           | ng extrusions.                                   |                   |
| © 2020 GM Lighting<br>Specifications are subject to change |            | 00 Ridgeland Ave.<br>ey Park, IL 60477 | Toll-Free: (866) 671-0811<br>FAX: (708) 478-2640 | www.gmlighting.net<br>tech@gmlighting.net        | LED-CHL-XD-F 0414 |