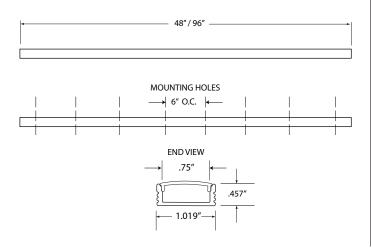

# 4' / 8' WIDE ALUMINUM MOUNTING CHANNEL

| PROJECT        | ТҮРЕ |
|----------------|------|
| CATALOG NUMBER |      |

# **ORDERING INFORMATION**

| Model Number  | Description                                  | Length | Width  | Depth | Finish           |
|---------------|----------------------------------------------|--------|--------|-------|------------------|
| LED-CHL-W     | Extruded wide architectural aluminum channel | 48"    | 1.019" | .457" | Brushed Aluminum |
| LED-CHL-W-8   | Extruded wide architectural aluminum channel | 96"    | 1.019" | .457" | Brushed Aluminum |
| LED-CHL-W-AMC | (2) Adjustable mounting brackets             |        |        |       | Stainless        |
| LED-CHL-W-EC  | (2) End caps - one solid, one with hole      |        |        |       | Grey             |
| LED-CHL-W-MC  | (2) Additional mounting clips                |        |        |       | Stainless        |