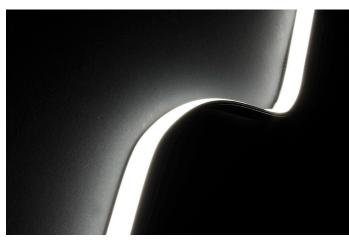

## PRODUCT DESCRIPTION

**LED-CHL-BND** 

Extruded aluminum flexible channel with snap-in frosted acrylic lens that enables free-form, large radius mounting of most GM Lighting LED linear tape.

FOR LTR SERIES TAPE (DRY LOCATION ONLY)
LTR-P, LTR-S and LTR-E
LTR-300 Series ESR Series CTK Series HDT Series