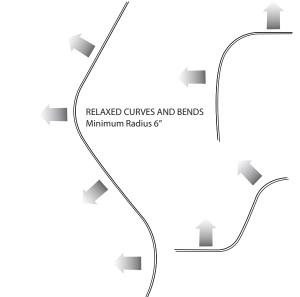

## PRODUCT DESCRIPTION

**LED-CHL-BND** 

Extruded aluminum flexible channel with snap-in frosted acrylic lens that enables free-form, large radius mounting of most GM Lighting LED linear tape.

FOR LTR SERIES TAPE (DRY LOCATION ONLY)
LTR-P, LTR-S and LTR-E
LTR-300 Series ESR Series CTK Series HDT Series