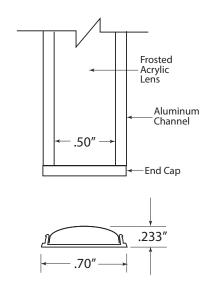

## PRODUCT DESCRIPTION

**LED-CHL-BND** 

Extruded aluminum flexible channel with snap-in frosted acrylic lens that enables free-form, large radius mounting of most GM Lighting LED linear tape.

FOR LTR SERIES TAPE (DRY LOCATION ONLY)
LTR-P, LTR-S and LTR-E
LTR-300 Series ESR Series CTK Series HDT Series

## **FEATURES**

- Includes 4 1/2" mounting clips and screws
- Includes acrylic frosted lens
- End caps sold seperately

## **ORDERING INFORMATION**

| Model Number                               | Description                                                                                         | Length | Height | Width | Finish   |  |  |  |
|--------------------------------------------|-----------------------------------------------------------------------------------------------------|--------|--------|-------|----------|--|--|--|
| LED-CHL-BND-4                              | Bendable LED Aluminum Channel with Frosted Lens                                                     | 48"    | .233"  | .70"  | Aluminum |  |  |  |
| LED-CHL-BND-8                              | Bendable LED Aluminum Channel with Frosted Lens NOTE: 8' CHANNEL IS SOLD IN QUANTITIES OF 5 OR MORE | 96"    | .233"  | .70"  | Aluminum |  |  |  |
| LED-CHL-BND-EC                             | (2) End caps - one solid, one with hole                                                             |        |        |       | Grey     |  |  |  |
| Each channel comes with mounting hardware. |                                                                                                     |        |        |       |          |  |  |  |

## TAPE / CONNECTOR COMPATIBILITY

| Catalog No.                                                                                                       | Length | Fits These Connectors | For LED Tape Series                                   | Mill Dimensions |  |  |  |
|-------------------------------------------------------------------------------------------------------------------|--------|-----------------------|-------------------------------------------------------|-----------------|--|--|--|
| LED-CHL-BND                                                                                                       | 48"    | Soldered leads only   | LTR-P, LTR-S, LTR-E Series                            | .70" X .233"    |  |  |  |
| LED-CHL-BND-8                                                                                                     | 96"    | Soldered leads only   | Dry location only<br>LTR-300, ESR, CTK and HDT Series | .70" X .233"    |  |  |  |
| Please therk our wahrite at www.amlighting net for new additions to our line of architectural mounting extrusions |        |                       |                                                       |                 |  |  |  |