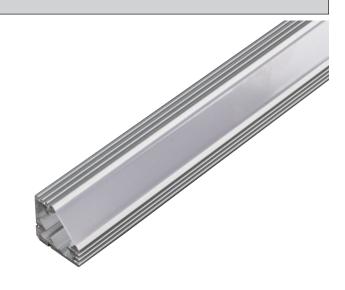

## PRODUCT DESCRIPTION

Extruded  $45^\circ$  aluminum channel with snap on semi-frosted diffusion lens that provides a rigid linear mounting platform that accomodates the following GM Lighting LED Ribbons

#### FEATURES

- Includes 2 mounting clips and screws
- Includes acrylic frosted lens
- End caps sold seperately

#### ORDERING INFORMATION

| Model Number  | Description                                            | Length | Width | Depth | Finish           |
|---------------|--------------------------------------------------------|--------|-------|-------|------------------|
| LED-CHL-45    | Extruded architectural aluminum channel, angled at 45° | 48"    | .75"  | .75"  | Brushed Aluminum |
| LED-CHL-45-EC | (2) End caps - one solid, one with hole                |        |       |       | Grey             |