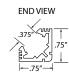

#### ORDERING INFORMATION

| Model Number  | Description                                            | Length | Width | Depth | Finish           |
|---------------|--------------------------------------------------------|--------|-------|-------|------------------|
| LED-CHL-45    | Extruded architectural aluminum channel, angled at 45° | 48"    | .75"  | .75"  | Brushed Aluminum |
| LED-CHL-45-EC | (2) End caps - one solid, one with hole                |        |       |       | Grey             |

#### TAPE / CONNECTOR COMPATIBILITY

| Catalog No.              | Length        | Fits These Connectors         | For LED Tape Series                                                                                                                                  | Mill Dimensions |
|--------------------------|---------------|-------------------------------|------------------------------------------------------------------------------------------------------------------------------------------------------|-----------------|
| LED-CHL-45               | 48"           | Soldered leads only           | LTR-P, LTR-S, LTR-E Series<br>Dry location only<br>LTR300, LTR300-100, LTR300-S0, LTR300-100-S0 GM-EXT-24-60,<br>GM300-24-S0, LTR30024, LTR30024-100 | .75" x .75"     |
| Please check our website | at www.gmligh | ting.net for new additions to | our line of architectural mounting extrusions.                                                                                                       |                 |
| ©2020 GM Lighting        | 1870          | 00 Ridgeland Ave.             | Toll-Free: (866) 671-0811 www.gmlighting.net                                                                                                         |                 |