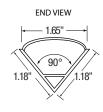

### ORDERING INFORMATION

| Model Number       | Description                                                                | Length | Width | Depth | Finish           |  |
|--------------------|----------------------------------------------------------------------------|--------|-------|-------|------------------|--|
| LED-CHL-45-1200    | Extruded large format architectural aluminum channel, angled at $45^\circ$ | 48"    | 1.65" | 1.18" | Brushed Aluminum |  |
| LED-CHL-45-1200-EC | (2) End caps - one solid, one with hole                                    |        |       | Grey  |                  |  |
| LED-CHL-45-1200-MC | (2) Additional mounting clips                                              |        |       |       | Stainless Steel  |  |

### TAPE / CONNECTOR COMPATIBILITY

| Catalog No.                                                                                                        | Length | Fits These Connectors       | For LED Tape Series                                                            | Mill Dimensions |  |  |  |
|--------------------------------------------------------------------------------------------------------------------|--------|-----------------------------|--------------------------------------------------------------------------------|-----------------|--|--|--|
| LED-CHL-45-1200                                                                                                    | 48"    | Sure-Tite and EZ Connectors | LTR-P, LTR-S, LTR-E Series<br>Dry and Wet Location<br>All Existing Tape Series | 1.18" x 1.18"   |  |  |  |
| Please check our website at www.gmlighting.net for new additions to our line of architectural mounting extrusions. |        |                             |                                                                                |                 |  |  |  |