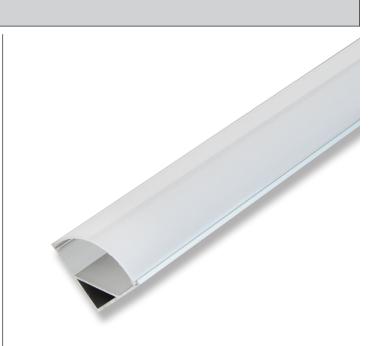

# PRODUCT DESCRIPTION

Extruded large format 45° aluminum channel with snap on semi-frosted diffusion lens that provides a rigid linear mounting platform that accomodates the following GM Lighting LED Ribbons

#### FEATURES

- Includes 2 mounting clips and screws
- Includes acrylic frosted lens
- End caps sold seperately

+------ 48" \_\_\_\_\_

### ORDERING INFORMATION

| Model Number       | Description                                                                | Length | Width | Depth | Finish           |  |
|--------------------|----------------------------------------------------------------------------|--------|-------|-------|------------------|--|
| LED-CHL-45-1200    | Extruded large format architectural aluminum channel, angled at $45^\circ$ | 48"    | 1.65" | 1.18" | Brushed Aluminum |  |
| LED-CHL-45-1200-EC | (2) End caps - one solid, one with hole                                    |        |       | Grey  |                  |  |
| LED-CHL-45-1200-MC | (2) Additional mounting clips                                              |        |       |       | Stainless Steel  |  |