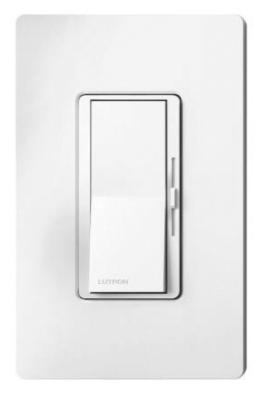

## **PRODUCT DESCRIPTION**

A 600W dimmer that is compatible with GM Lighting 12VDC Magnetic LED Dimmable Power Supplies. Paddle switch with linear slide, preset, switch type single pole.

## **PRODUCT SPECIFICATIONS**

**Dimming:** Able to dim LED, dimmable CFL, halogen and incandescent.

Mounting: For single gang wall box. Wire nuts included.

Warranty: 4 years.

Label: UL1472/CSA C22.2 184.1

| Catalog  | Max. Wattage | Voltage   | Color | For Use With                                           |
|----------|--------------|-----------|-------|--------------------------------------------------------|
| GMWD-600 | 600W         | 120V/60Hz | White | All GM Lighting 12VDC magnetic dimmable power supplies |