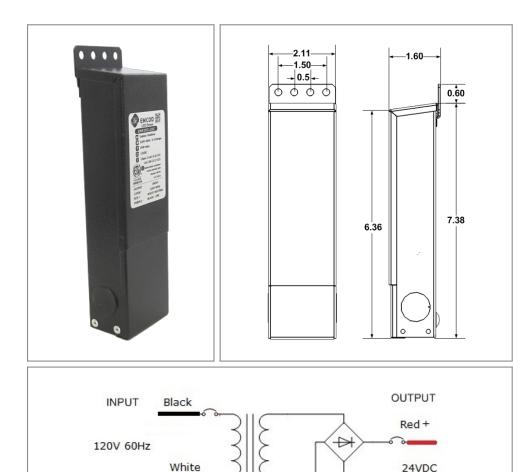

#### Housing

The actual transformer 35W is encapsulated in the enclosure The enclosure is Black Powder Coated Steel, NEMA 3R rated Wiring compartment has 3 knockouts sizes for 3/8 inch screw cable connectors

Enclosure Temperature does not exceed 75°C at 45°C ambient and fully loaded

Dimensions (inch): H = 7, W = 2.11, D = 1.54Weight (LBs): 1.8