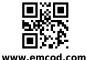

### **Class 2 Magnetic Phase cut Dimmable**

Outdoor Black Powder Coated Steel Enclosure

Single Circuit: 24VDC

Total Wattage: 35W max

Input Voltage: 120V 60Hz

CCC. (1/57ED)US 4008104

Conforms to UL STD. 1310 Certified to CSA STD. C22.2 № 223 model EM35 Link to certification

#### Transformer

Dimmable with compatible MLV, ELV, CL dimmers, please refer to list on emcod.com Temperature class B(130°C) Input leads are 18AWG 600V Output leads are 18AWG 300V Leads max. operational temperature is 105°C Thermal self reset primary breaker 0.8A Thermal self reset secondary breaker 3A

## **Electrical Parameters**

| Input Voltage:                   | 120V 60Hz |
|----------------------------------|-----------|
| Max. input current at full load: | 0.35A     |
| Output voltage without load:     | 26.2VDC   |
| Output voltage fully loaded:     | 23.6VDC   |
| Max. Total Wattage:              | 35W       |
| Max. Output Current:             | 1.7A      |
| Efficiency:                      | 85%       |