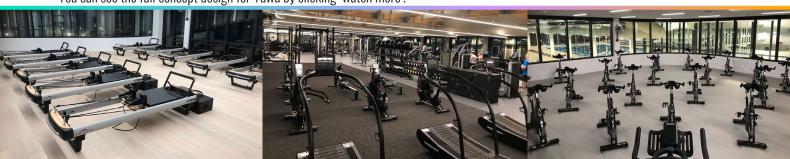

The centre features a Health Club, Group Fitness and Reformer Pilates room. The Health Club has been designed using 4 zones: cardio, strength, functional and recovery. In addition to using the new Precor Resolute range of pin loaded strength machines, the facility will be the first to use the new Sony Advagym technology. The Advagym pucks have been strategically placed across the health club to allow the facility to digitalize the member experience, interacting with members before, during and after their workout, at the gym or at home.

The centre also has a dedicated indoor cycle room featuring Spinner<sup>®</sup> Chrono<sup>™</sup> Power Bikes and Reformer Pilates room featuring Peak Pilates MVe<sup>®</sup> Reformer Beds.

You can see the full concept design for Yawa by clicking 'watch more'.