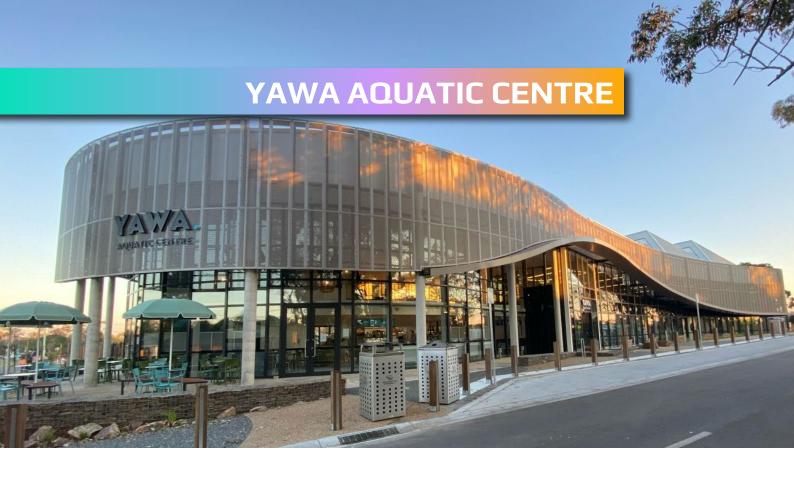

Facility: Yawa Aquatic Centre (Rosebud)

**Value:** \$900,000.00

Reference Name: Daniel Andrews

Brands: Precor, Wattbike, Woodway, StairMaster, Concept 2, Eleiko,

Octane, Nautilus, TRX, ZIVA, Peak Pilates, Les Mills

Yawa Aquatic Centre is a new state of the art recreational centre offering a range of year-round aquatic, leisure and wellness programs for people of all ages and abilities. This is one of the larger installs for NovoFit and showcases our best-in-class brands in a stunning newly constructed facility.