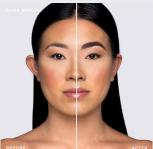

## **TINTED MULTI-PEPTIDE BROW GEL**

For Achieving A Naturally Tinted, Lifted, And Fuller Brow.

## What Am I?

With the setting power of a brow gel, the staining abilities of a cosmetic brow tint, and the nourishing benefits of polypeptides, the Tinted Brow Gel offers an all-in-one styling experience for your brows. Ideal for lifting the brow hairs with a subtle hold, filling in spares areas, and creating a soft, sleek brow look ideal for wear everywhere.