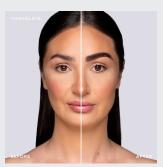

## **TINTED MULTI-PEPTIDE BROW GEL**

For Achieving A Naturally Tinted, Lifted, And Fuller Brow.

## What Am I?

With the setting power of a brow gel, the staining abilities of a cosmetic brow tint, and the nourishing benefits of polypeptides, the Tinted Brow Gel offers an all-in-one styling experience for your brows. Ideal for lifting the brow hairs with a subtle hold, filling in spares areas, and creating a soft, sleek brow look ideal for wear everywhere.