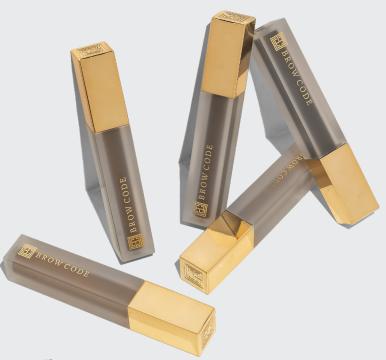

## **TINTED MULTI-PEPTIDE BROW GEL**

For Achieving A Naturally Tinted, Lifted, And Fuller Brow.

## What Am I?

With the setting power of a brow gel, the staining abilities of a cosmetic brow tint, and the nourishing benefits of polypeptides, the Tinted Brow Gel offers an all-in-one styling experience for your brows. Ideal for lifting the brow hairs with a subtle hold, filling in spares areas, and creating a soft, sleek brow look ideal for wear everywhere.