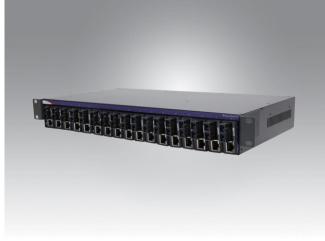

#### Introduction

The IMC-318 is a centralized powered chassisdesigned with a modular enclosure that takes up to 18 miniature media converters (the IMC-350/370 series). It provides highport density mounting and emphasizes power efficiency. By easily and effectively connecting multiple converters in one chassis, the IMC-3181 eliminates the mass needs of AC power adapters, saving network device construction space.

**Features** 

18-slot chassis

Modular design, hot-swappable

Features internal AC power

3

3

3

3