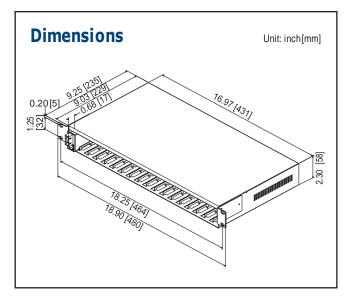

| Environment                  |                                                |  |  |  |
|------------------------------|------------------------------------------------|--|--|--|
| Operating Temperature        | -25 to +70 °C (-13 to +158 °F)                 |  |  |  |
| Storage Temperature          | -25 to +70 °C (-13 to +158 °F)                 |  |  |  |
| Operating Humidity           | 5 ~ 95% (non-condensing)                       |  |  |  |
|                              | 0 ~ 10,000 ft. altitude                        |  |  |  |
| Mechanical                   |                                                |  |  |  |
| Dimensions (H x W x D)       | 5.8 x 43.10 x 23.5 cm (2.30 x 16.97 x 9.25 in) |  |  |  |
| Weight                       | 4.5 kg (10.0 lb)                               |  |  |  |
| Certifications               |                                                |  |  |  |
| CE, FCC Class A, UL/cUL, CSA |                                                |  |  |  |