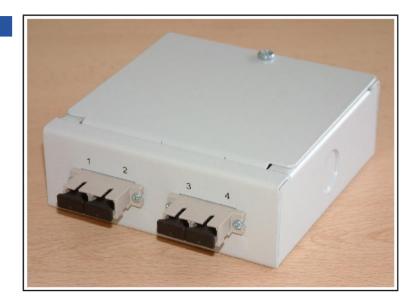

### 2 port SC Duplex (4 way) MultiMode fiber splice box

#### **Features**

- 2 port Duplex (4 way)
- 2 x MultiMode adaptors installed
- SC connections
- 110mm x 110mm x 40mm
- Gland & fiber clips included

### **Specifications**

- Box for desk, wall, or underfloor mounting of fiber terminations
- Comes with 2 x SC duplex MultiMode adaptors installed
- Ports numbered for identification
- 19mm knock out gland holes on 3 blank sides for cable entry
- 1.2mm zintec finished light grey RAL 7035
- Includes cable gland for 4-10mm cable
- Lid retained by one screw
- Size 110mm x 110mm x 40mm
- Also available: 8 port SC Duplex outlet box
- Other variants available upon request: for ST connectors, up to 16 ports and also for Single Mode fiber