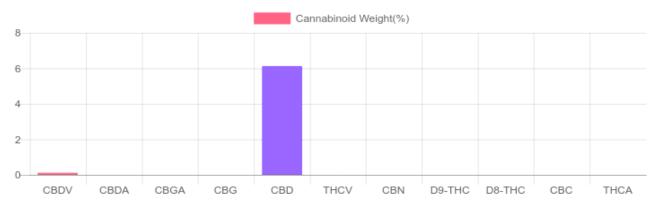

## Sample

N/D D9-THC 6.123% Total CBD

31.2 mg Cannabinoids per capsule 30.6 mg CBD per capsule

1 capsule = 0.5 grams per capsule x Cannabinoid concentration

## Cannabinoid

SHIMADZU INTEGRATED UPLC-PDA GSL SOP 400

| Cannabinoids       | LOQ    | weight(%) | mg/g   | mg/capsule |
|--------------------|--------|-----------|--------|------------|
| D9-THC             | 10 PPM | N/D       | N/D    | N/D        |
| THCA               | 10 PPM | N/D       | N/D    | N/D        |
| CBD                | 10 PPM | 6.123%    | 61.229 | 30.6       |
| CBDA               | 20 PPM | N/D       | N/D    | N/D        |
| CBDV               | 20 PPM | 0.117%    | 1.170  | 0.6        |
| CBC                | 10 PPM | N/D       | N/D    | N/D        |
| CBN                | 10 PPM | N/D       | N/D    | N/D        |
| CBG                | 10 PPM | N/D       | N/D    | N/D        |
| CBGA               | 20 PPM | N/D       | N/D    | N/D        |
| D8-THC             | 10 PPM | N/D       | N/D    | N/D        |
| THCV               | 10 PPM | N/D       | N/D    | N/D        |
| TOTAL D9-THC       |        | N/D       | N/D    | N/D        |
| TOTAL CBD*         |        | 6.123%    | 61.229 | 30.6       |
| TOTAL CANNABINOIDS |        | 6.240%    | 62.399 | 31.2       |