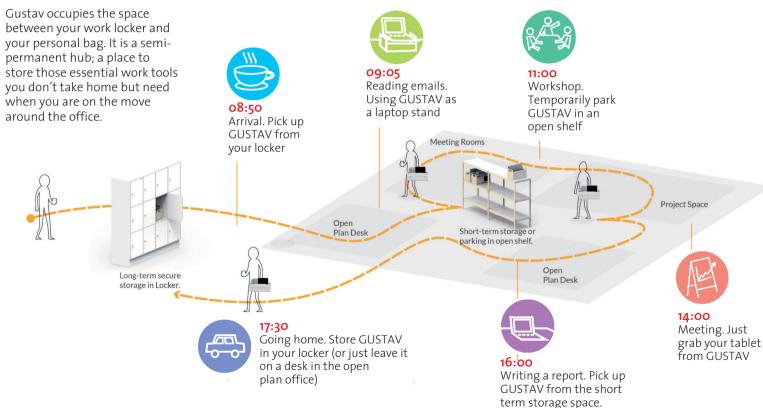

## Award-winning office tools.

Activity-based and co-working is the most significant change in workplace design. Many people no longer have a dedicated desk at work.

Gustav is there for you to store and move around all the stuff you need and love. The activity-based worker's new best friend.

### Designed for people in agile offices.

Easy to move around the office. Packs up in seconds.

Laptop stand. Enables an ergonomically correct posture in the office or at home.

Simply park Gustav in a locker. Award-winning design. Make any space your space.

### Everything. Anytime. Anywhere.