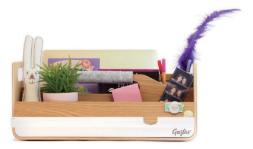

The simple design invites you to personalise your Gustav.

# Gustav fits everything inside.