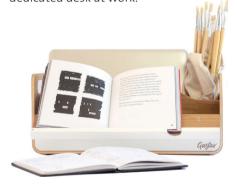

### Gustav Original

The classic version with laptop stand

# Gustav fits everything inside.