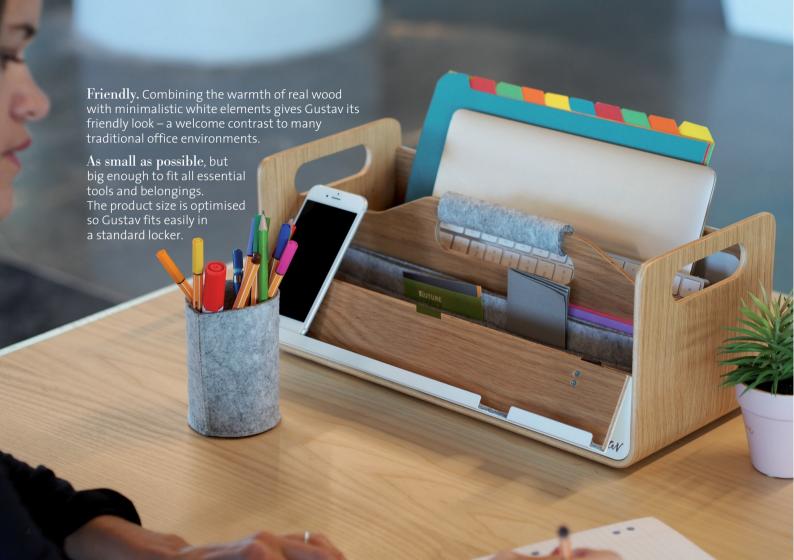

## Award-winning office tools.

Activity-based and co-working is the most significant change in workplace design. Many people no longer have a dedicated desk at work.

Gustav is there for you to store and move around all the stuff you need and love. The activity-based worker's new best friend.

### Designed for people in agile offices.

Easy to move around the office. Packs up in seconds.

Laptop stand. Enables an ergonomically correct posture in the office or at home.

Simply park Gustav in a locker. Award-winning design. Make any space your space.

# Gustav fits everything inside.