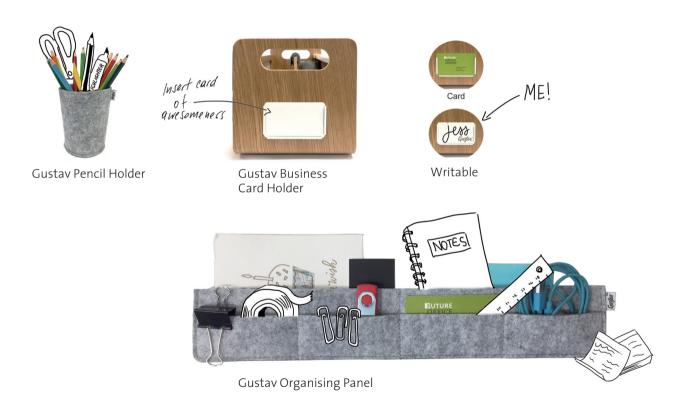

ou to store and move around all the stuff you need and love. The activity-based worker's new best friend.





The simple design invites you to personalise your Gustav.





### Designed for people in agile offices.

Easy to move around the office. Packs up in seconds.



Laptop stand. Enables an ergonomically correct posture in the office or at home.





Simply park Gustav in a locker. Award-winning design. Make any space your space.













### Everything. Anytime. Anywhere.



#### **Products**

### Gustav Original

The classic version with laptop stand



#### Gustav Studio

A simple solution if you don't need a laptop stand.



### Gustav Lounger

Great for meeting rooms and shared resources. A lower version for everyday belongings.





# **Colour Options**



### Accessories





# Custom branding







# Gustav fits everything inside.



### **Gustav Product Features**

|                                                                       | Original