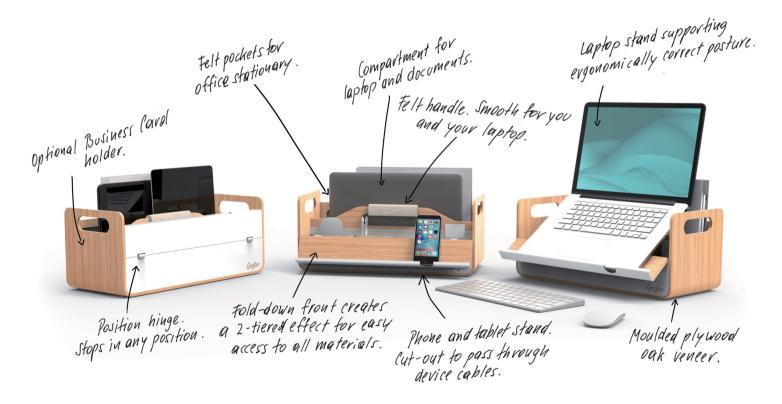

## Award-winning office tools.

Activity-based and co-working is the most significant change in workplace design. Many people no longer have a dedicated desk at work.

Gustav is there for you to store and move around all the stuff you need and love. The activity-based worker's new best friend.

### Designed for people in agile offices.

Easy to move around the office. Packs up in seconds.

Laptop stand. Enables an ergonomically correct posture in the office or at home.

Simply park Gustav in a locker. Award-winning design. Make any space your space.

# Gustav fits everything inside.