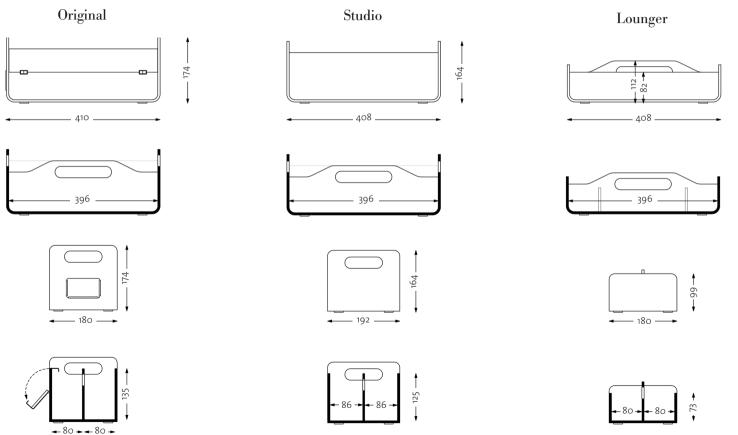

### **Gustav Product Features**

|                                                                       | Original                                                                                                                                                                                                                                                                                                                                                                                                                                                                                                                                                                                                                                                                                                                                                                                                                                                                                                                                                                                                                                                                                                                                                                                                                                                                                                                                                                                                                                                                                                                                                                                                                                                                                                                                                                                                                                                                                                                                                                                                                                                                                                                       | Studio                        | Lounger                       |
|-----------------------------------------------------------------------|--------------------------------------------------------------------------------------------------------------------------------------------------------------------------------------------------------------------------------------------------------------------------------------------------------------------------------------------------------------------------------------------------------------------------------------------------------------------------------------------------------------------------------------------------------------------------------------------------------------------------------------------------------------------------------------------------------------------------------------------------------------------------------------------------------------------------------------------------------------------------------------------------------------------------------------------------------------------------------------------------------------------------------------------------------------------------------------------------------------------------------------------------------------------------------------------------------------------------------------------------------------------------------------------------------------------------------------------------------------------------------------------------------------------------------------------------------------------------------------------------------------------------------------------------------------------------------------------------------------------------------------------------------------------------------------------------------------------------------------------------------------------------------------------------------------------------------------------------------------------------------------------------------------------------------------------------------------------------------------------------------------------------------------------------------------------------------------------------------------------------------|-------------------------------|-------------------------------|
| Reference image                                                       | To the state of th |                               |                               |
| Size external incl. card holder                                       | (L) 410 x (W) 180 x (H) 174mm                                                                                                                                                                                                                                                                                                                                                                                                                                                                                                                                                                                                                                                                                                                                                                                                                                                                                                                                                                                                                                                                                                                                                                                                                                                                                                                                                                                                                                                                                                                                                                                                                                                                                                                                                                                                                                                                                                                                                                                                                                                                                                  | (L) 410 x (W) 192 x (H) 164mm | (L) 410 x (W) 180 x (H) 110mm |
| Length internal                                                       | (L) 396mm                                                                                                                                                                                                                                                                                                                                                                                                                                                                                                                                                                                                                                                                                                                                                                                                                                                                                                                                                                                                                                                                                                                                                                                                                                                                                                                                                                                                                                                                                                                                                                                                                                                                                                                                                                                                                                                                                                                                                                                                                                                                                                                      | (L) 396 mm                    | (L) 396 mm                    |
| Laptop stand                                                          | <b>√</b>                                                                                                                                                                                                                                                                                                                                                                                                                                                                                                                                                                                                                                                                                                                                                                                                                                                                                                                                                                                                                                                                                                                                                                                                                                                                                                                                                                                                                                                                                                                                                                                                                                                                                                                                                                                                                                                                                                                                                                                                                                                                                                                       | ×                             | ×                             |
| Weight                                                                | 1.3 kg                                                                                                                                                                                                                                                                                                                                                                                                                                                                                                                                                                                                                                                                                                                                                                                                                                                                                                                                                                                                                                                                                                                                                                                                                                                                                                                                                                                                                                                                                                                                                                                                                                                                                                                                                                                                                                                                                                                                                                                                                                                                                                                         | 1.2 kg                        | 0.9 kg                        |
| Accessories                                                           |                                                                                                                                                                                                                                                                                                                                                                                                                                                                                                                                                                                                                                                                                                                                                                                                                                                                                                                                                                                                                                                                                                                                                                                                                                                                                                                                                                                                                                                                                                                                                                                                                                                                                                                                                                                                                                                                                                                                                                                                                                                                                                                                |                               |                               |
| Pencil holder                                                         | <b>✓</b>                                                                                                                                                                                                                                                                                                                                                                                                                                                                                                                                                                                                                                                                                                                                                                                                                                                                                                                                                                                                                                                                                                                                                                                                                                                                                                                                                                                                                                                                                                                                                                                                                                                                                                                                                                                                                                                                                                                                                                                                                                                                                                                       | ✓                             | ✓                             |
| Felt handle                                                           | <b>√</b>                                                                                                                                                                                                                                                                                                                                                                                                                                                                                                                                                                                                                                                                                                                                                                                                                                                                                                                                                                                                                                                                                                                                                                                                                                                                                                                                                                                                                                                                                                                                                                                                                                                                                                                                                                                                                                                                                                                                                                                                                                                                                                                       | ✓                             | ×                             |
| Organising panel                                                      | <b>√</b>                                                                                                                                                                                                                                                                                                                                                                                                                                                                                                                                                                                                                                                                                                                                                                                                                                                                                                                                                                                                                                                                                                                                                                                                                                                                                                                                                                                                                                                                                                                                                                                                                                                                                                                                                                                                                                                                                                                                                                                                                                                                                                                       | Optional                      | ×                             |
| Business card holder                                                  | Optional                                                                                                                                                                                                                                                                                                                                                                                                                                                                                                                                                                                                                                                                                                                                                                                                                                                                                                                                                                                                                                                                                                                                                                                                                                                                                                                                                                                                                                                                                                                                                                                                                                                                                                                                                                                                                                                                                                                                                                                                                                                                                                                       | Optional                      | Optional                      |
| Origin Designed in New Zealand / Made in EU, Greece / Shipped from EU |                                                                                                                                                                                                                                                                                                                                                                                                                                                                                                                                                                                                                                                                                                                                                                                                                                                                                                                                                                                                                                                                                                                                                                                                                                                                                                                                                                                                                                                                                                                                                                                                                                                                                                                                                                                                                                                                                                                                                                                                                                                                                                                                |                               |                               |

### **Gustav Dimensions**