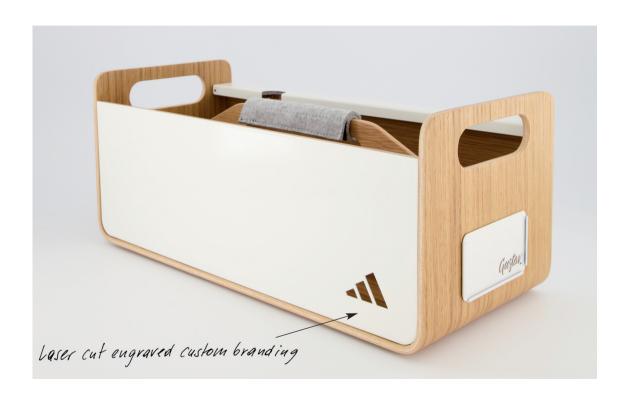

ound all the stuff you need and love. The activity-based worker's new best friend.





The simple design invites you to personalise your Gustav.





### Designed for people in agile offices.

Easy to move around the office. Packs up in seconds.



Laptop stand. Enables an ergonomically correct posture in the office or at home.





Simply park Gustav in a locker. Award-winning design. Make any space your space.













### Everything. Anytime. Anywhere.



#### **Products**

### Gustav Original

The classic version with laptop stand



#### Gustav Studio

A simple solution if you don't need a laptop stand.



### Gustav Lounger

Great for meeting rooms and shared resources. A lower version for everyday belongings.





# **Colour Options**



### Accessories





# Custom branding







# Gustav fits everything inside.



### **Gustav Product Features**

|                                                                       | Original