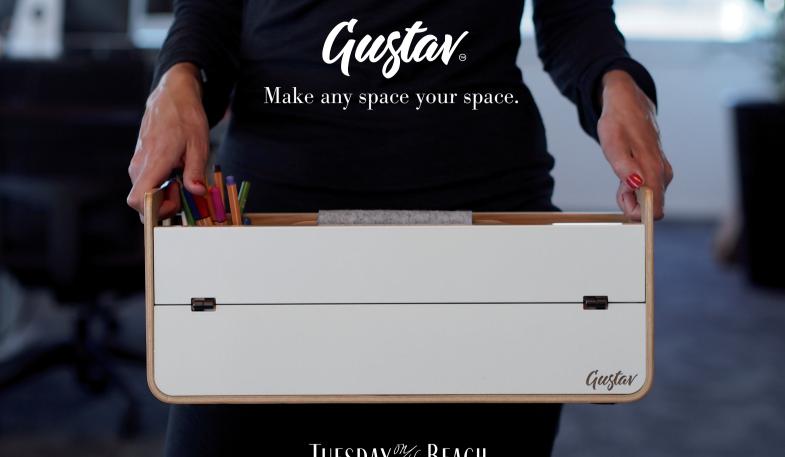

### Designed for people in agile offices.

Easy to move around the office. Packs up in seconds.

Laptop stand. Enables an ergonomically correct posture in the office or at home.

Simply park Gustav in a locker. Award-winning design. Make any space your space.

# Gustav fits everything inside.