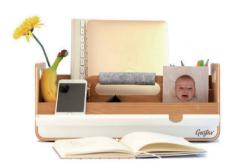

The simple design invites you to personalise your Gustav.

# Gustav fits everything inside.