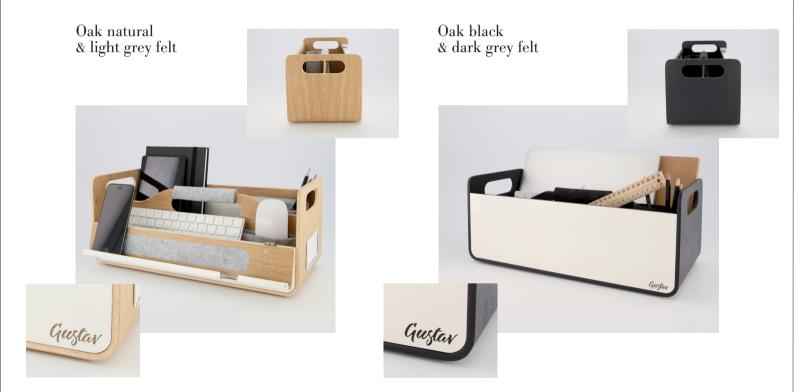

stav is there for you to store and move around all the stuff you need and love. The activity-based worker's new best friend.





The simple design invites you to personalise your Gustav.





### Designed for people in agile offices.

Easy to move around the office. Packs up in seconds.



Laptop stand. Enables an ergonomically correct posture in the office or at home.





Simply park Gustav in a locker. Award-winning design. Make any space your space.













### Everything. Anytime. Anywhere.



#### **Products**

### Gustav Original

The classic version with laptop stand



#### Gustav Studio

A simple solution if you don't need a laptop stand.



### Gustav Lounger

Great for meeting rooms and shared resources. A lower version for everyday belongings.





# **Colour Options**



### Accessories





# Custom branding







# Gustav fits everything inside.



### **Gustav Product Features**

|                                                                       | Original