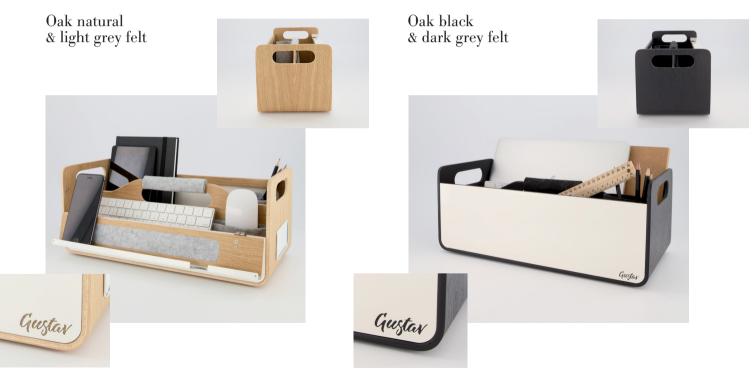

Simply park Gustav in a locker. Award-winning design. Make any space your space.









Friendly. Combining the warmth of real wood with minimalistic white elements gives Gustav its friendly look – a welcome contrast to many traditional office environments.

ar

As small as possible, but big enough to fit all essential tools and belongings. The product size is optimised so Gustav fits easily in a standard locker.

Gustar.

# Everything. Anytime. Anywhere.



#### Products

#### **Gustav** Original

The classic version with laptop stand



#### **Gustav Studio**

A simple solution if you don't need a laptop stand.

#### Gustav Lounger

Great for meeting rooms and shared resources. A lower version for everyday belongings.





# **Colour Options**

Gustar.

Make any space your space.





Gustar.

# Gustav Original XL



#### Accessories



Gustar.

# Custom branding



**Ergonomic.** Laptop stand for 13" and 15" laptops.

Gustar.

## Gustav fits everything inside.



# **Gustav Product Features**

|                                                                       | Original                                                       | Studio                                                         | Lounger                                                        |
|-----------------------------------------------------------------------|----------------------------------------------------------------|----------------------------------------------------------------|----------------------------------------------------------------|
| Reference Image