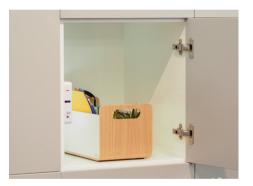

Friendly. Combining the warmth of real wood with minimalistic white elements gives Gustav its friendly look – a welcome contrast to many traditional office environments.

ar

As small as possible, but big enough to fit all essential tools and belongings. The product size is optimised so Gustav fits easily in a standard locker.