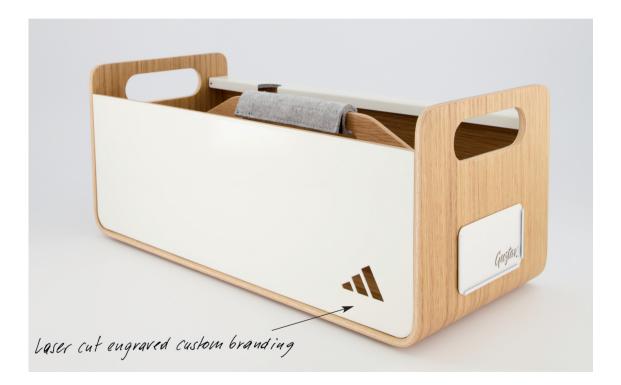

# Custom branding

**Ergonomic.** Laptop stand for 13" and 15" laptops.

Gustar.