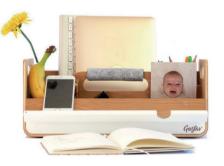

## Gustav fits everything inside.

Friendly. Combining the warmth of real wood with minimalistic white elements gives Gustav its friendly look – a welcome contrast to many traditional office environments.

ar

As small as possible, but big enough to fit all essential tools and belongings. The product size is optimised so Gustav fits easily in a standard locker.