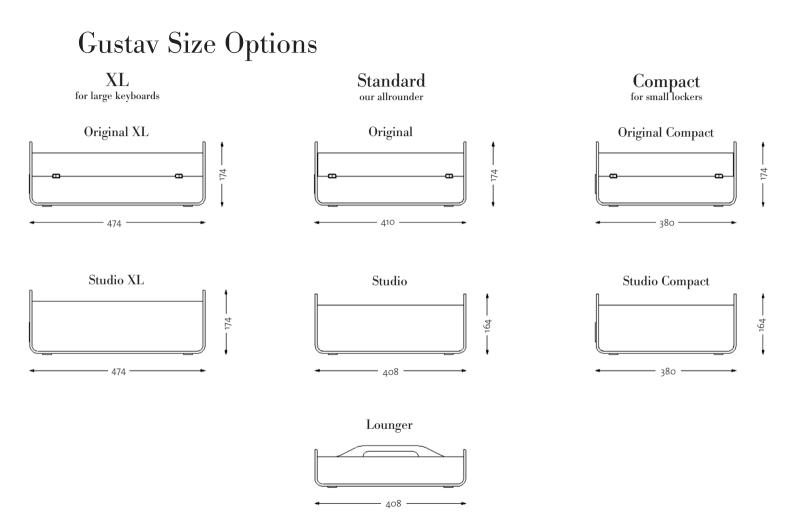

#### **Gustav** Original

The classic version with laptop stand

#### **Gustav Studio**

A simple solution if you don't need a laptop stand.

#### Gustav Lounger

Great for meeting rooms and shared resources. A lower version for everyday belongings.

# Gustav Original XL

## **Gustav Standard Dimensions**

Gustar. Make any space your space.

# **Gustav XL & Compact Dimensions**

Gustar.