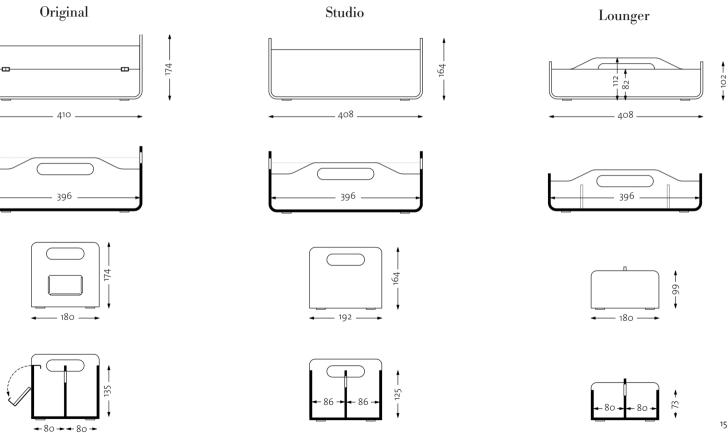

# **Gustav Product Features**

|                                                                       | Original                                                       | Studio                                                         | Lounger                                                        |
|-----------------------------------------------------------------------|----------------------------------------------------------------|----------------------------------------------------------------|----------------------------------------------------------------|
| Reference Image                                                       |                                                                |                                                                |                                                                |
| Standard Size External<br>Standard Length Internal<br>Standard Weight | (L) 410 x (W) 180 x (H) 174mm<br>(L internal) 396mm<br>1.3 kg  | (L) 410 x (W) 192 x (H) 164mm<br>(L internal) 396 mm<br>1.2 kg | (L) 410 x (W) 180 x (H) 110mm<br>(L internal) 396 mm<br>0.9 kg |
| XL Size External<br>XL Length Internal<br>XL Weight                   | (L) 476 x (W) 200 x (H) 174mm<br>(L internal) 462mm<br>1.5 kg  | (L) 476 x (W) 200 x (H) 174mm<br>(L internal) 462 mm<br>1.4 kg | Not standard model<br>Details upon request                     |
| Compact Size External<br>Compact Length Internal<br>Compact Weight    | (L) 380 x (W) 180 x (H) 174mm<br>(L internal) 366mm<br>1.25 kg | Not standard model<br>Details upon request                     | Not standard model<br>Details upon request                     |
| Laptop Stand                                                          | ✓                                                              | ×                                                              | ×                                                              |
| Accessories                                                           |                                                                |                                                                |                                                                |
| Pencil holder                                                         | ✓                                                              | ✓                                                              | $\checkmark$                                                   |
| Felt handle                                                           | ✓                                                              | ✓                                                              | ×                                                              |
| Organising panel                                                      | ✓                                                              | Optional                                                       | ×                                                              |
| Business card holder                                                  | Optional                                                       | Optional                                                       | Optional                                                       |
| Origin Designed in New Zealand / Made in EU, Greece / Shipped from EU |                                                                |                                                                |                                                                |

## **Gustav Standard Dimensions**

Gustar. Make any space your space.

# **Gustav XL & Compact Dimensions**

Gustar.