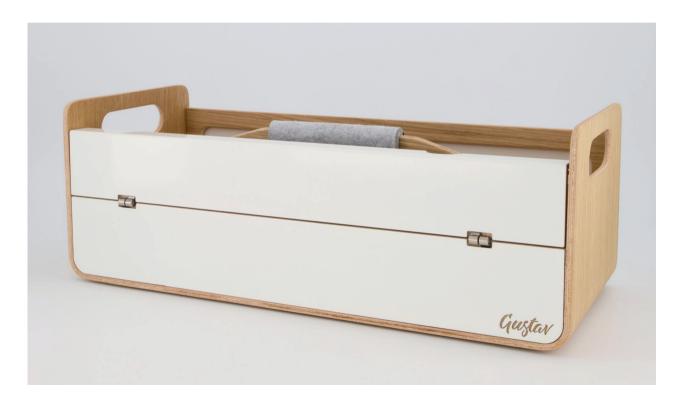

The simple design invites you to personalise your Gustav.

Gustar.

Make any space your space.

Friendly. Combining the warmth of real wood with minimalistic white elements gives Gustav its friendly look – a welcome contrast to many traditional office environments.

ar

As small as possible, but big enough to fit all essential tools and belongings. The product size is optimised so Gustav fits easily in a standard locker.