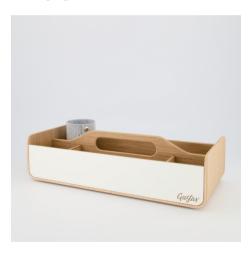

# Award-winning office tools.

Activity-based and co-working is the most significant change in workplace design. Many people no longer have a dedicated desk at work.

Gustav is there for you to store and move around all the stuff you need and love. The activity-based worker's new best friend.

Friendly. Combining the warmth of real wood with minimalistic white elements gives Gustav its friendly look – a welcome contrast to many traditional office environments.

ar

As small as possible, but big enough to fit all essential tools and belongings. The product size is optimised so Gustav fits easily in a standard locker.