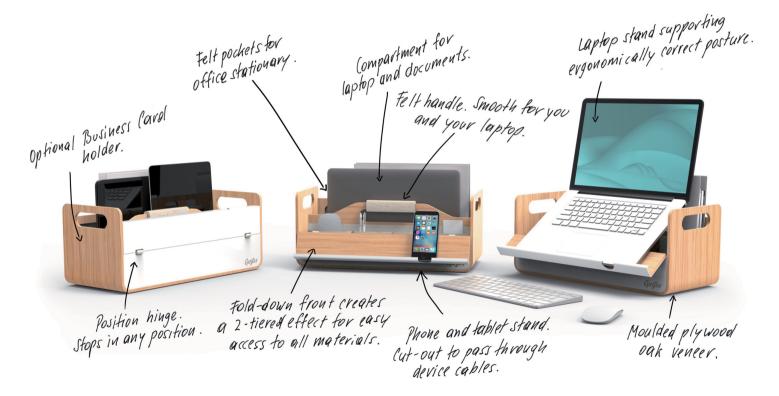

# Designed for people in agile offices.

Easy to move around the office. Packs up in seconds.

Laptop stand. Enables an ergonomically correct posture in the office or at home.

Simply park Gustav in a locker. Award-winning design. Make any space your space.

Friendly. Combining the warmth of real wood with minimalistic white elements gives Gustav its friendly look – a welcome contrast to many traditional office environments.

ar

As small as possible, but big enough to fit all essential tools and belongings. The product size is optimised so Gustav fits easily in a standard locker.

#### **Gustav** Original

The classic version with laptop stand

#### **Gustav Studio**

A simple solution if you don't need a laptop stand.