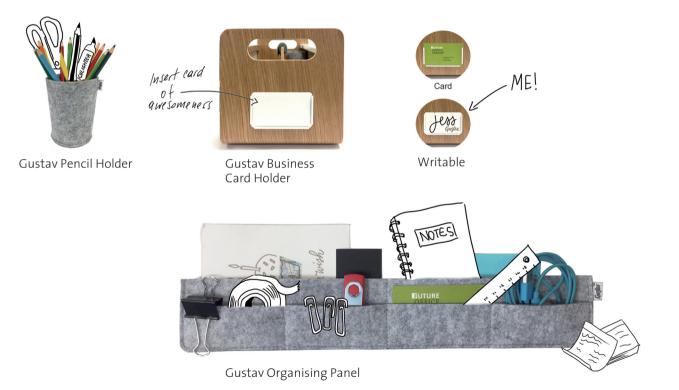

n. Make any space your space.









Friendly. Combining the warmth of real wood with minimalistic white elements gives Gustav its friendly look – a welcome contrast to many traditional office environments.

ar

As small as possible, but big enough to fit all essential tools and belongings. The product size is optimised so Gustav fits easily in a standard locker.

Gustar.

# Everything. Anytime. Anywhere.



#### Products

#### **Gustav** Original

The classic version with laptop stand



#### **Gustav Studio**

A simple solution if you don't need a laptop stand.

#### Gustav Lounger

Great for meeting rooms and shared resources. A lower version for everyday belongings.





# **Colour Options**

Gustar.

Make any space your space.





Gustar.

# Gustav Original XL



#### Accessories



Gustar.

# Custom branding



**Ergonomic.** Laptop stand for 13" and 15" laptops.

Gustar.

## Gustav fits everything inside.



# **Gustav Product Features**

|                                                                       | Original                                                       | Studio                                                         | Lounger                                                        |
|-----------------------------------------------------------------------|----------------------------------------------------------------|----------------------------------------------------------------|----------------------------------------------------------------|
| Reference Image                                                       |