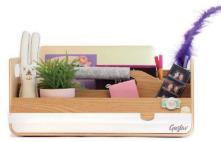

reddot award 2018 winner

# Award-winning office tools.

Activity-based and co-working is the most significant change in workplace design. Many people no longer have a dedicated desk at work.



Gustav is there for you to store and move around all the stuff you need and love. The activity-based worker's new best friend.



The simple design invites you to personalise your Gustav.





Gustar.

Make any space your space.

# Designed for people in agile offices.

Easy to move around the office. Packs up in seconds.



Laptop stand. Enables an ergonomically correct posture in the office or at home.





Simply park Gustav in a locker. Award-winning design. Make any space your space.









Friendly. Combining the warmth of real wood with minimalistic white elements gives Gustav its friendly look – a welcome contrast to many traditional office environments.

ar

As small as possible, but big enough to fit all essential tools and belongings. The product size is optimised so Gustav fits easily in a standard locker.

Gustar.

# Everything. Anytime. Anywhere.



#### Products

#### **Gustav** Original

The classic version with laptop stand



#### **Gustav Studio**

A simpl