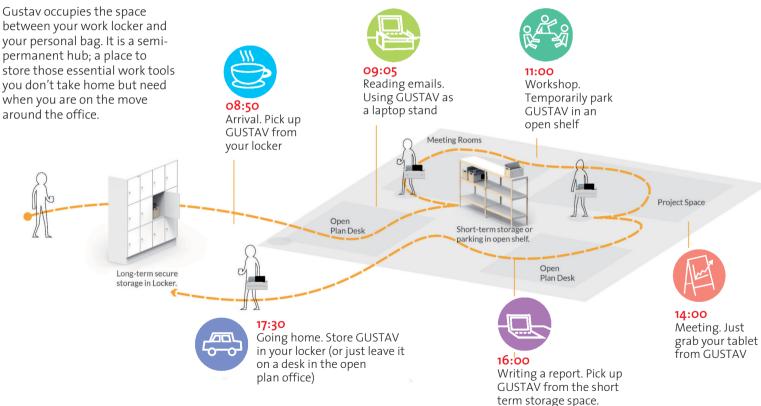

# Award-winning office tools.

Activity-based and co-working is the most significant change in workplace design. Many people no longer have a dedicated desk at work.

Gustav is there for you to store and move around all the stuff you need and love. The activity-based worker's new best friend.

# Designed for people in agile offices.

Easy to move around the office. Packs up in seconds.

Laptop stand. Enables an ergonomically correct posture in the office or at home.

Simply park Gustav in a locker. Award-winning design. Make any space your space.

# Everything. Anytime. Anywhere.