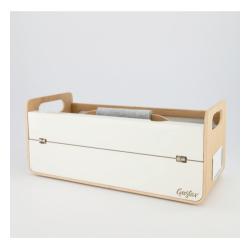

Friendly. Combining the warmth of real wood with minimalistic white elements gives Gustav its friendly look – a welcome contrast to many traditional office environments.

ar

As small as possible, but big enough to fit all essential tools and belongings. The product size is optimised so Gustav fits easily in a standard locker.

#### **Gustav** Original

The classic version with laptop stand