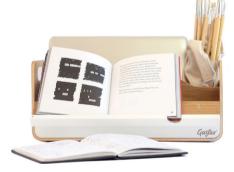

#### **Gustav** Original

The classic version with laptop stand

Friendly. Combining the warmth of real wood with minimalistic white elements gives Gustav its friendly look – a welcome contrast to many traditional office environments.

ar

As small as possible, but big enough to fit all essential tools and belongings. The product size is optimised so Gustav fits easily in a standard locker.