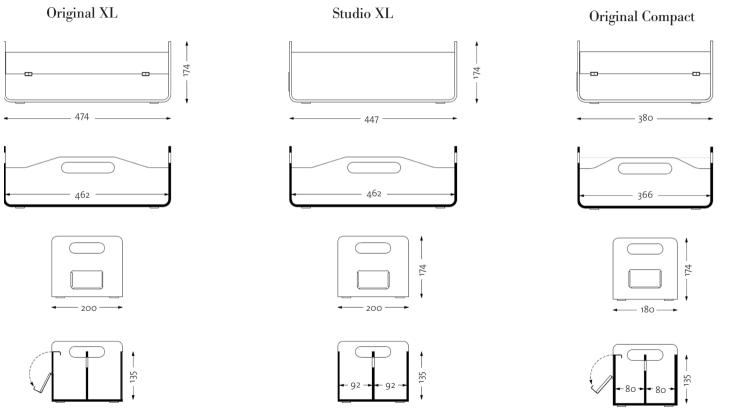

# **Gustav XL & Compact Dimensions**

Gustar.

# **Gustav Product Features**

|                                                                       | Original                                                       | Studio                                                         | Lounger                                                        |
|-----------------------------------------------------------------------|----------------------------------------------------------------|----------------------------------------------------------------|----------------------------------------------------------------|
| Reference Image                                                       |                                                                |                                                                |                                                                |
| Standard Size External<br>Standard Length Internal<br>Standard Weight | (L) 410 x (W) 180 x (H) 174mm<br>(L internal) 396mm<br>1.3 kg  | (L) 410 x (W) 192 x (H) 164mm<br>(L internal) 396 mm<br>1.2 kg | (L) 410 x (W) 180 x (H) 110mm<br>(L internal) 396 mm<br>0.9 kg |
| XL Size External<br>XL Length Internal<br>XL Weight                   | (L) 476 x (W) 200 x (H) 174mm<br>(L internal) 462mm<br>1.5 kg  | (L) 476 x (W) 200 x (H) 174mm<br>(L internal) 462 mm<br>1.4 kg | Not standard model<br>Details upon request                     |
| Compact Size External<br>Compact Length Internal<br>Compact Weight    | (L) 380 x (W) 180 x (H) 174mm<br>(L internal) 366mm<br>1.25 kg | Not standard model<br>Details upon request                     | Not standard model<br>Details upon request                     |
| Laptop Stand                                                          | ✓                                                              | ×                                                              | ×                                                              |
| Accessories                                                           |                                                                |                                                                |                                                                |
| Pencil holder                                                         | ✓                                                              | ✓                                                              | $\checkmark$                                                   |
| Felt handle                                                           | ✓                                                              | ✓                                                              | ×                                                              |
| Organising panel                                                      | ✓                                                              | Optional                                                       | ×                                                              |
| Business card holder                                                  | Optional                                                       | Optional                                                       | Optional                                                       |
| Origin Designed in New Zealand / Made in EU, Greece / Shipped from EU |                                                                |                                                                |                                                                |