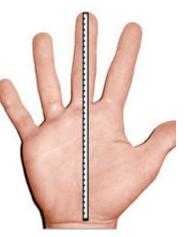

**Length Measurement:** Measure from the bottom edge of palm to the tip of your middle finger to determine your "finger length" size.

| US Sizes           |     | EU Sizes             |        |  |
|--------------------|-----|----------------------|--------|--|
| 6 5/16 inches      | XS  | 160 millimeters      | EU -   |  |
| 6 3/4 inches       | S   | 171 millimeters      | EU -   |  |
| 7 3/16 inches      | M   | 182 millimeters      | EU -   |  |
| 7 9/16 inches      | L   | 192 millimeters      | EU -   |  |
| 8 1/16 inches      | XL  | 204 millimeters      | EU - 1 |  |
| 8 7/16 plus inches | XXL | 215 plus millimeters | EU - 1 |  |