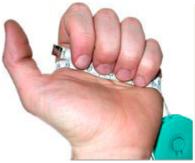

**NOTE:** Use the longest "finger length" or "hand width" measurement to find your size. If your longest measurement falls between sizes, order the larger size.

**Width Measurement:** Wrap a tailor's measuring tape around your dominant hand just below knuckles, excluding your thumb, and make a fist. This measurement is your "hand width" glove size.