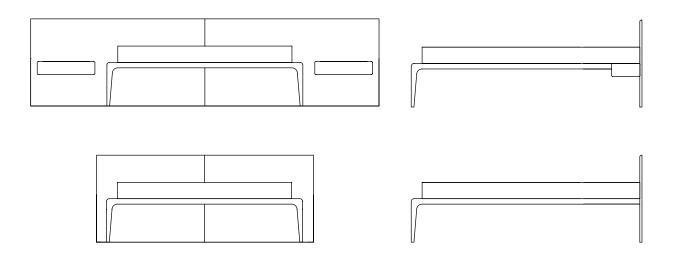

## **LATUS BED**

COLLECTION: Latus
DESIGNER: Salih Teskeredžić

CODE: BELAXXYY

Height of the bed: 37 cm

Height of the headboard: 96 cm

Depth for the latoflex/mattress: 8 cm

Bed frame: 12 cm

Bedside tables dimensions: 50x15x35 cm

Total width with tables: bed + 57,5 cm from each side.

For example:

Bed Latus for the mattress 180x200 has total width of

320 cm:

bed frame 205 cm + 57,5 cm + 57,5cm = 320cm

Dismantling option: Yes

Latoflex and mattress are not included in the price Packaging: stretch wrap + five-layer cardboard box