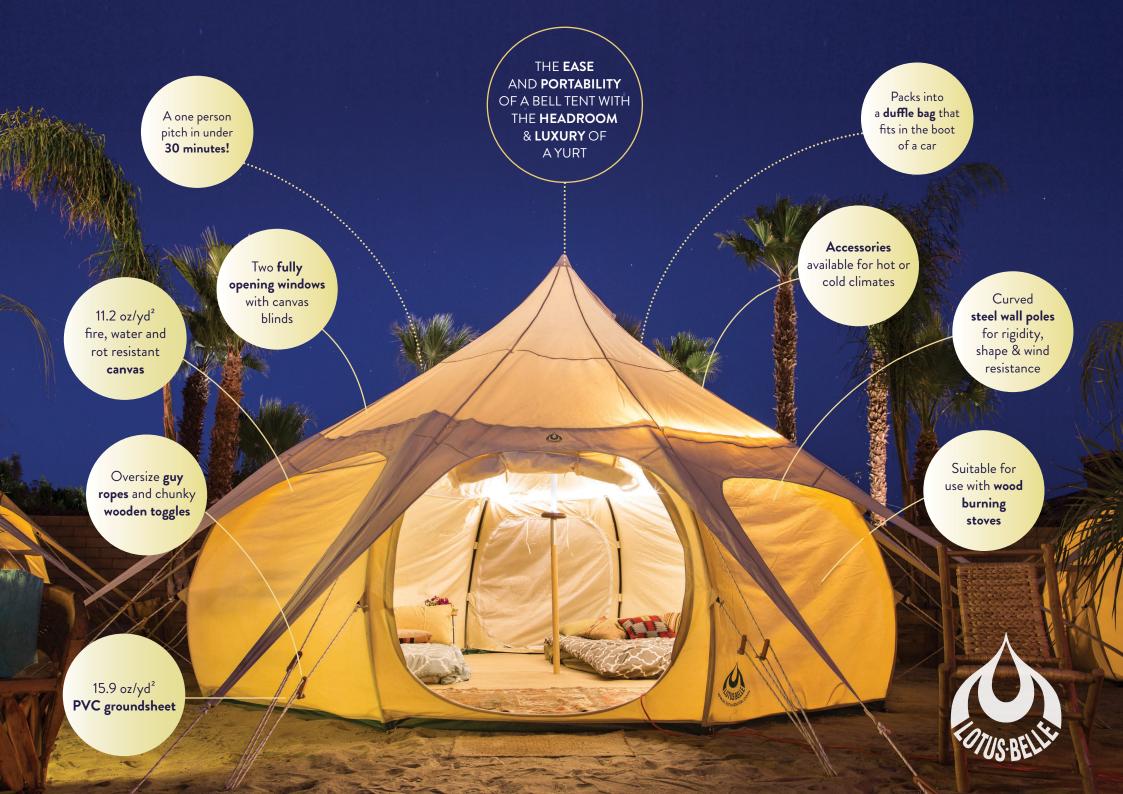

# $\overline{OUTBACK}$ Our flagship model!

- Canvas and mesh layer door
- Zip open mesh windows
- · Velcro "seal in" groundsheet
- Oversized roof vents

13ft **\$2100** 

16ft **\$2600** 

# **OUTBACK DELUXE**

 As above with two doors for extra versatility and breathability

13ft **\$2250** 

16ft **\$2800** 

## HYBRID DELUXE

• As above with but with both clear PVC and mesh windows

13ft **\$2450** 

16ft **\$3000** 

AIR-BUD The world's first inflatable glamping tent!

- 10 x 10 foot in groundsheet diameter
- Pitches in 5 mins
- · Awning included