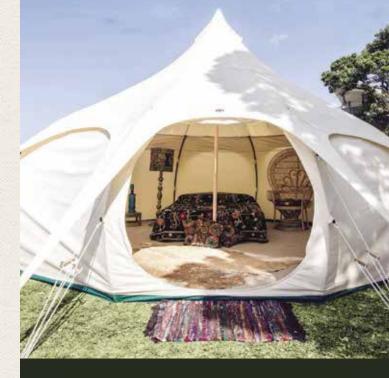

One of the things that everyone notices about our Lotus Belle, is how beautiful the canvas is. It has a luxurious feel, soft and dense. The other thing everyone remarks on (other than the shape) is how roomy it is and how great to be able to stand upright immediately. After using it for two years now, we like the fact that it holds up in intense winds, has heaps of room, and is always the most unique tent in the campground.

Natalie Jones, Australia