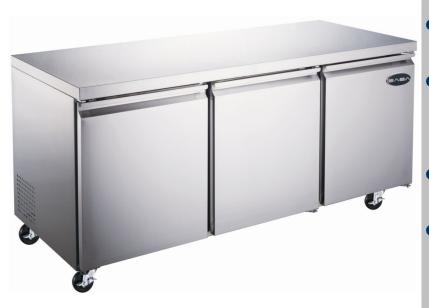

## Model:

SUC-72R

Undercounter

Swing Solid Door Refrigerator

5^3^

## SUC-72R

- Stainless steel interior and exterior retains attractive finish longer. Matching aluminium finished back
- Rounded corner design inside of the cabinet makes it easy to clean the inside storage room
- Standard door features:
  Positive seal self-closing door(s) with 90° stay open feature.
   Magnetic door gasket(s) removable without tools for easy of cleaning
- R290 Refrigeration system holds 33°F to 41°F (0.5°C to 5°C) for the best in food preservation.
- Electronic control system: Adjustable temperature set point and defrost frequency Error codes to diagnose service issues
- **Shelf:** Adjustable, heavy duty PVC coated shelves.
- Standard heavy-duty casters make it easy to move and clean underneath
- Condensing unit access in back of cabinet, slides out for easy maintenance
- Backsplashes are available on undercounter refrigerators and freezers