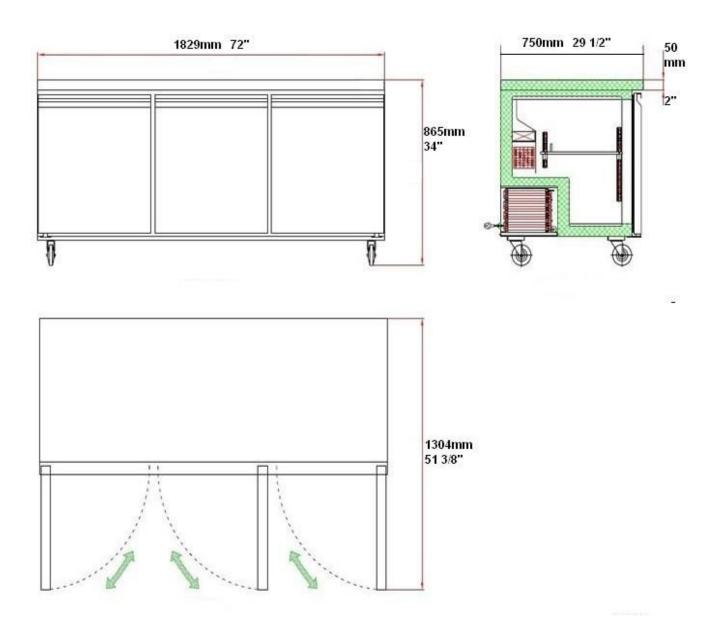

## Rough-In Data

Specifications subject to change without notice.

Chart dimensions rounded up to the nearest 1/8" (millimeters rounded up to next whole number).

|   |        |       |         | Cabinet Dimensions<br>(inches)<br>(mm) |               |           | CAP.<br>CU.FT |      |          |      |              |
|---|--------|-------|---------|----------------------------------------|---------------|-----------|---------------|------|----------|------|--------------|
|   | Model  | Doors | Shelves | L                                      | D             | Н         | LITER         | HP   | Voltage  | Amps | NEMA Config. |
| S | UC-72R | 3     | 3       | 72<br>1829                             | 29-1/2<br>750 | 34<br>865 | 15.5<br>440   | 1/2+ | 115/60/1 | 3.24 | 5-15P 🛈      |

## SUC-72R Plan View