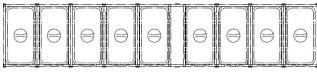

## SPS-72-18 Plan View

PAN LAYOUTS 1 9 (pcs) 1/3 pans

PAN LAYOUTS 2 18 (pcs) 1/6 pans