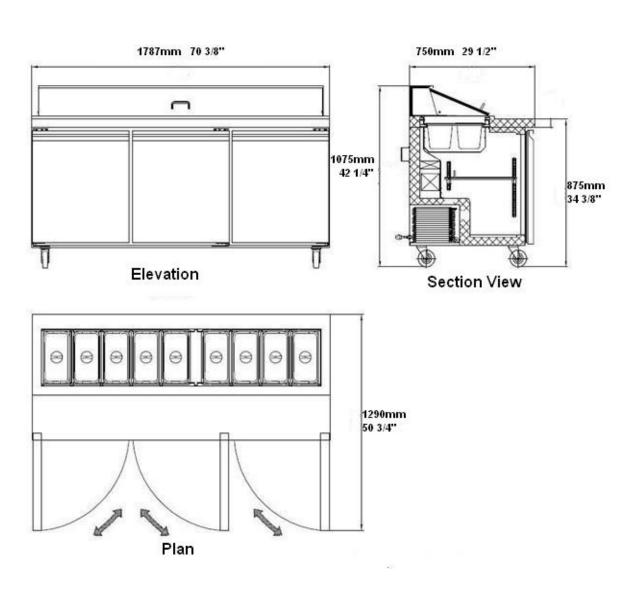

## Rough-In Data

Specifications subject to change without notice.

Chart dimensions rounded up to the nearest 1/8" (millimeters rounded up to next whole number).

|           |       |         | Cabinet Dimensions<br>(inches)<br>(mm) |               |                | CAP.<br>CU.FT. |      |          |      |              |
|-----------|-------|---------|----------------------------------------|---------------|----------------|----------------|------|----------|------|--------------|
| Model     | Doors | Shelves | L                                      | D             | Н              | LITER          | HP   | Voltage  | Amps | NEMA Config. |
| SPS-72-18 | 3     | 3       | 70-3/8<br>1787                         | 29-1/2<br>750 | 42-1/4<br>1075 | 15.5<br>440    | 1/2+ | 115/60/1 | 8.6  | 5-15P        |