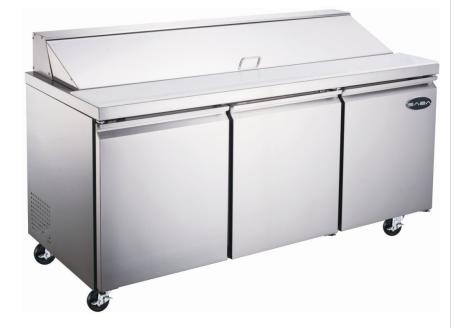

## **Food Prep Table:**

SPS-72-18

Solid Door Sandwich / Salad Unit

## SPS-72-18

- Stainless steel interior and exterior retains attractive finish longer. Matching aluminium finished back
- Rounded corner design inside of the cabinet makes it easy to clean the inside storage room
- Standard door features:
   Positive seal self-closing door(s) with 90° stay open feature.
   Magnetic door gasket(s) removable without tools for easy of cleaning
- R290 Refrigeration system holds 33°F to 41°F (0.5°C to 5°C) for the best in food preservation.
- Electronic control system:
   Adjustable temperature set point and defrost frequency
   Error codes to diagnose service issues
- Shelf: Adjustable, heavy duty PVC coated shelves.
- Standard heavy-duty casters make it easy to move and clean underneath
- Condensing unit access in back of cabinet, slides out for easy maintenance
- Insulated lid on prep units helps maintain food freshness.