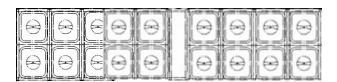

## SPS-72-18 Plan View

PAN LAYOUTS 1 9 (pcs) 1/3 pans

PAN LAYOUTS 2 18 (pcs) 1/6 pans