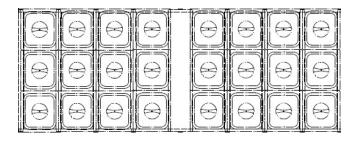

ns rounded up to the nearest 1/8" (millimeters rounded up to next whole number).

|            |       |         | Cabinet Dimensions<br>(inches)<br>(mm) |           |                | CAP.<br>CU.FT. |      |          |      |              |
|------------|-------|---------|----------------------------------------|-----------|----------------|----------------|------|----------|------|--------------|
| Model      | Doors | Shelves | L                                      | D         | Н              | LITER          | HP   | Voltage  | Amps | NEMA Config. |
| SPS-60-24M | 2     | 2       | 60-1/4<br>1529                         | 34<br>864 | 45-7/8<br>1166 | 15<br>428      | 1/3+ | 115/60/1 | 6.7  | 5-15P        |

Plug type varies by country.





### **SABA**



## SPS-60-24M Plan View





PAN LAYOUTS 24 (pcs) 1/6 pans