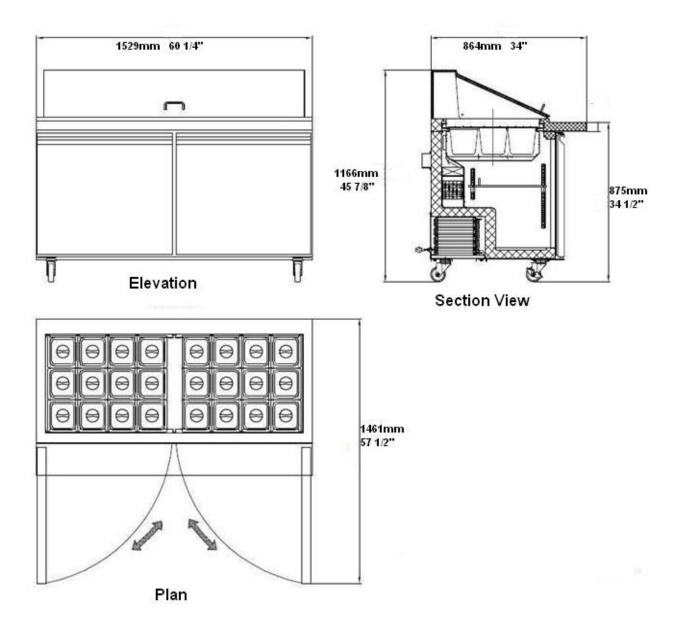

#### Rough-In Data

Specifications subject to change without notice.

Chart dimensions rounded up to the nearest 1/8" (millimeters rounded up to next whole number).

|            |       |         | Cabinet Dimensions<br>(inches)<br>(mm) |           |                | CAP.<br>CU.FT. |      |          |      |              |
|------------|-------|---------|----------------------------------------|-----------|----------------|----------------|------|----------|------|--------------|
| Model      | Doors | Shelves | L                                      | D         | Н              | LITER          | HP   | Voltage  | Amps | NEMA Config. |
| SPS-60-24M | 2     | 2       | 60-1/4<br>1529                         | 34<br>864 | 45-7/8<br>1166 | 15<br>428      | 1/3+ | 115/60/1 | 6.7  | 5-15P        |

## SPS-60-24M Plan View

PAN LAYOUTS 24 (pcs) 1/6 pans