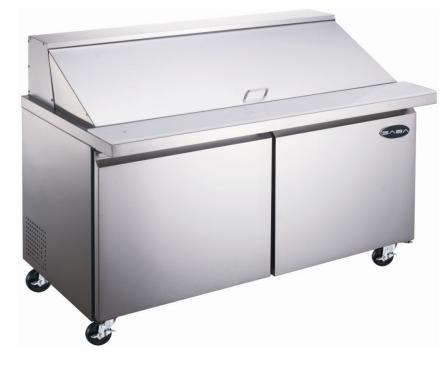

# **Food Prep Table:**

SPS-60-24M Mega Top Solid Door Sandwich / Salad Unit

# SPS-60-24M

- Stainless steel interior and exterior retains attractive finish longer. Matching aluminium finished back
- Rounded corner design inside of the cabinet makes it easy to clean the inside storage room
- Standard door features: Positive seal self-closing door(s) with 90° stay open feature. Magnetic door gasket(s) removable without tools for easy of cleaning
- R290 Refrigeration system holds 33°F to 41°F (0.5°C to 5°C) for the best in food preservation.
- **Electronic control system:** Adjustable temperature set point and defrost frequency Error codes to diagnose service
- Shelf: Adjustable, heavy duty PVC coated shelves.
- Standard heavy-duty casters make it easy to move and clean underneath
- Condensing unit access in back of cabinet, slides out for easy maintenance
- Insulated lid on prep units helps maintain food freshness.