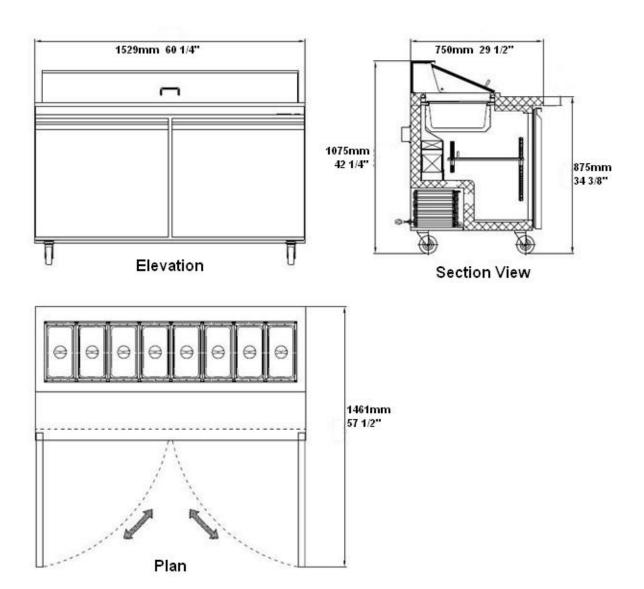

## Rough-In Data

Specifications subject to change without notice.

Chart dimensions rounded up to the nearest 1/8" (millimeters rounded up to next whole number).

|           |       |         | Cabinet Dimensions<br>(inches)<br>(mm) |               |                | CAP.<br>CU.FT. |      |          |      |              |
|-----------|-------|---------|----------------------------------------|---------------|----------------|----------------|------|----------|------|--------------|
| Model     | Doors | Shelves | L                                      | D             | Н              | LITER          | HP   | Voltage  | Amps | NEMA Config. |
| SPS-60-16 | 2     | 2       | 60-1/4<br>1529                         | 29-1/2<br>750 | 42-1/4<br>1075 | 15<br>428      | 1/3+ | 115/60/1 | 6.7  | 5-15P        |