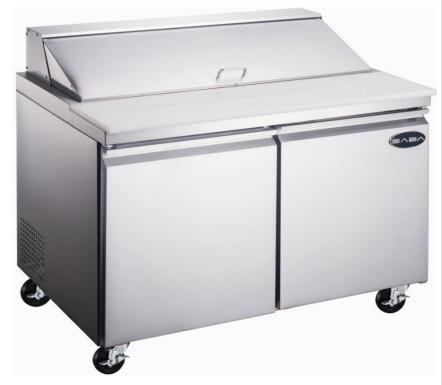

## **Food Prep Table:**

SPS-60-16

Solid Door Sandwich / Salad Unit

## SPS-60-16

- Stainless steel interior and exterior retains attractive finish longer. Matching aluminium finished back
- Rounded corner design inside of the cabinet makes it easy to clean the inside storage room
- Standard door features:
   Positive seal self-closing door(s) with 90° stay open feature.
   Magnetic door gasket(s) removable without tools for easy of cleaning
- R290 Refrigeration system holds 33°F to 41°F (0.5°C to 5°C) for the best in food preservation.
- Electronic control system:
   Adjustable temperature set point and defrost frequency
   Error codes to diagnose service issues
- Shelf: Adjustable, heavy duty PVC coated shelves.
- Standard heavy-duty casters make it easy to move and clean underneath
- Condensing unit access in back of cabinet, slides out for easy maintenance
- Insulated lid on prep units helps maintain food freshness.