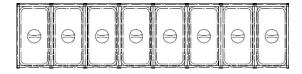

## SPS-60-16 Plan View

PAN LAYOUTS 1 8 (pcs) 1/3 pans

PAN LAYOUTS 2 16 (pcs) 1/6 pans