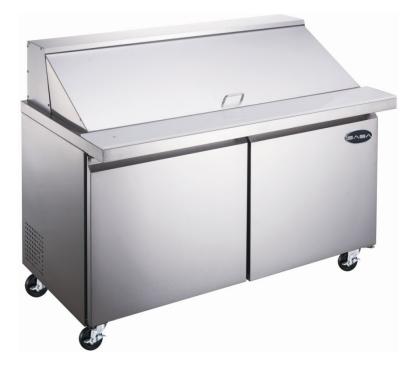

## **Food Prep Table:**

SPS-48-18M Mega Top Solid Door Sandwich / Salad Unit

## SPS-48-18M

- Stainless steel interior and exterior retains attractive finish longer. Matching aluminium finished back
- Rounded corner design inside of the cabinet makes it easy to clean the inside storage room
- Standard door features: Positive seal self-closing door(s) with 90° stay open feature. Magnetic door gasket(s) removable without tools for easy of cleaning
- R290 Refrigeration system holds 33°F to 41°F (0.5°C to 5°C) for the best in food preservation.
- **Electronic control system:** Adjustable temperature set point and defrost frequency Error codes to diagnose service
- Shelf: Adjustable, heavy duty PVC coated shelves.
- Standard heavy-duty casters make it easy to move and clean underneath
- Condensing unit access in back of cabinet, slides out for easy maintenance
- Insulated lid on prep units helps maintain food freshness.