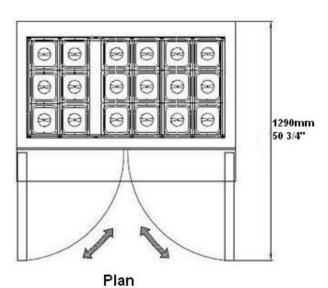

## SPS-48-18M Plan View

PAN LAYOUTS 18 (pcs) 1/6 pans

PAN LAYOUTS 3 (pcs) 1/1 pans