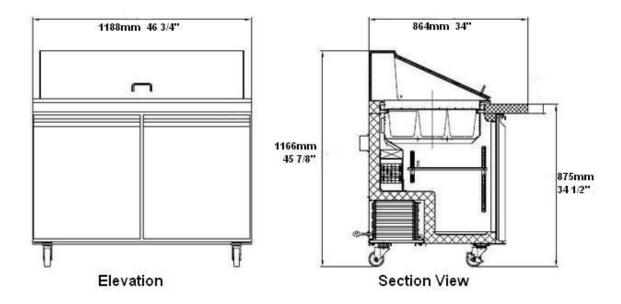

## Rough-In Data

Specifications subject to change without notice.

Chart dimensions rounded up to the nearest 1/8" (millimeters rounded up to next whole number).

|            |       |         | Cabinet Dimensions<br>(inches)<br>(mm) |           |                | CAP.<br>CU.FT. |      |          |      |              |
|------------|-------|---------|----------------------------------------|-----------|----------------|----------------|------|----------|------|--------------|
| Model      | Doors | Shelves | L                                      | D         | Н              | LITER          | HP   | Voltage  | Amps | NEMA Config. |
| SPS-48-18M | 2     | 2       | 46-3/4<br>1188                         | 34<br>864 | 45-7/8<br>1166 | 9.5<br>268     | 1/3+ | 115/60/1 | 6.1  | 5-15P        |