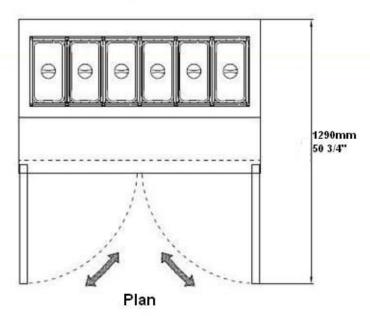

## SPS-48-12 Plan View

PAN LAYOUTS 1 6 (pcs) 1/3 pans

PAN LAYOUTS 2 12 (pcs) 1/6 pans