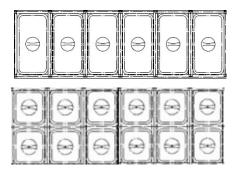

## SPS-48-12 Plan View

PAN LAYOUTS 1 6 (pcs) 1/3 pans

PAN LAYOUTS 2 12 (pcs) 1/6 pans