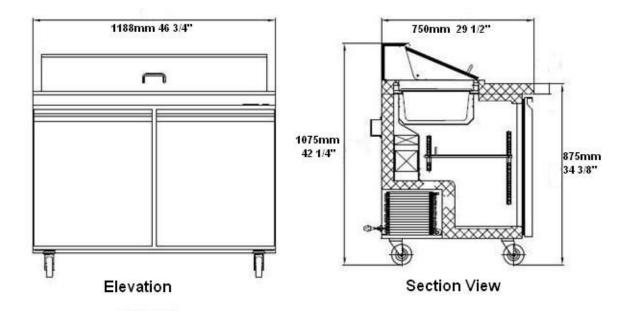

## Rough-In Data

Specifications subject to change without notice.

Chart dimensions rounded up to the nearest 1/8" (millimeters rounded up to next whole number).

|           |       |         | Cabinet Dimensions<br>(inches)<br>(mm) |               |                | CAP.<br>CU.FT. |      |          |      |              |
|-----------|-------|---------|----------------------------------------|---------------|----------------|----------------|------|----------|------|--------------|
| Model     | Doors | Shelves | L                                      | D             | Н              | LITER          | HP   | Voltage  | Amps | NEMA Config. |
| SPS-48-12 | 2     | 2       | 46-3/4<br>1188                         | 29-1/2<br>750 | 42-1/4<br>1075 | 9.5<br>268     | 1/3+ | 115/60/1 | 6.1  | 5-15P        |