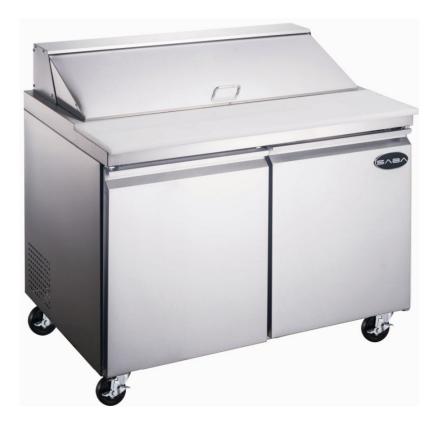

## **Food Prep Table:**

SPS-48-12

Solid Door Sandwich / Salad Unit

## SPS-48-12

- Stainless steel interior and exterior retains attractive finish longer. Matching aluminium finished back
- Rounded corner design inside of the cabinet makes it easy to clean the inside storage room
- Standard door features:
   Positive seal self-closing door(s) with 90° stay open feature.
   Magnetic door gasket(s) removable without tools for easy of cleaning
- R290 Refrigeration system holds 33°F to 41°F (0.5°C to 5°C) for the best in food preservation.
- Electronic control system:
   Adjustable temperature set point and defrost frequency
   Error codes to diagnose service issues
- Shelf: Adjustable, heavy duty PVC coated shelves.
- Standard heavy-duty casters make it easy to move and clean underneath
- Condensing unit access in back of cabinet, slides out for easy maintenance
- Insulated lid on prep units helps maintain food freshness.