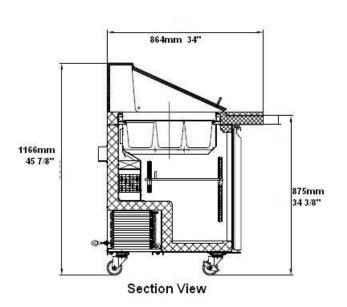

## Rough-In Data

Specifications subject to change without notice.

Chart dimensions rounded up to the nearest 1/8" (millimeters rounded up to next whole number).

|            |       |         | Cabinet Dimensions<br>(inches)<br>(mm) |           |                | Pans<br>GN1/6 |      |          |      |              |
|------------|-------|---------|----------------------------------------|-----------|----------------|---------------|------|----------|------|--------------|
| Model      | Doors | Shelves | L                                      | D         | Ι              | (Top)         | HP   | Voltage  | Amps | NEMA Config. |
| SPS-36-15M | 2     | 2       | 36-1/4<br>920                          | 34<br>864 | 45-7/8<br>1166 | 15            | 1/4+ | 115/60/1 | 5.2  | 5-15P        |