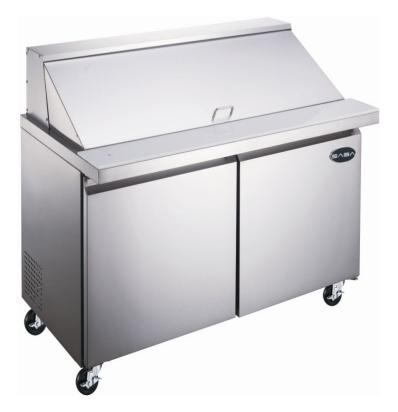

## **Food Prep Table:**

SPS-36-15M Mega Top Solid Door Sandwich / Salad Unit

## SPS-36-15M

- Stainless steel interior and exterior retains attractive finish longer. Matching aluminium finished back
- Rounded corner design inside of the cabinet makes it easy to clean the inside storage room
- Standard door features: Positive seal self-closing door(s) with 90° stay open feature. Magnetic door gasket(s) removable without tools for easy of cleaning
- R290 Refrigeration system holds 33°F to 41°F (0.5°C to 5°C) for the best in food preservation.
- **Electronic control system:** Adjustable temperature set point and defrost frequency Error codes to diagnose service
- Shelf: Adjustable, heavy duty PVC coated shelves.
- Standard heavy-duty casters make it easy to move and clean underneath
- Condensing unit access in back of cabinet, slides out for easy maintenance
- Insulated lid on prep units helps maintain food freshness.