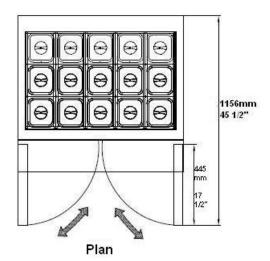

Chart dimensions rounded up to the nearest 1/8" (millimeters rounded up to next whole number).

|            |       |         | Cabinet Dimensions<br>(inches)<br>(mm) |           |                | Pans<br>GN1/6 |      |          |      |              |
|------------|-------|---------|----------------------------------------|-----------|----------------|---------------|------|----------|------|--------------|
| Model      | Doors | Shelves | L                                      | D         | Ι              | (Top)         | HP   | Voltage  | Amps | NEMA Config. |
| SPS-36-15M | 2     | 2       | 36-1/4<br>920                          | 34<br>864 | 45-7/8<br>1166 | 15            | 1/4+ | 115/60/1 | 5.2  | 5-15P        |

Plug type varies by country.







## SPS-36-15M Plan View









PAN LAYOUTS 15 (pcs) 1/6 pans