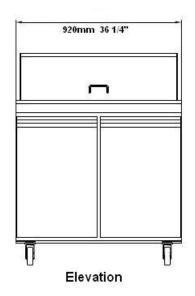

## Rough-In Data

Specifications subject to change without notice.

Chart dimensions rounded up to the nearest 1/8" (millimeters rounded up to next whole number).

|            |       |         | Cabinet Dimensions<br>(inches)<br>(mm) |           |                | Pans<br>GN1/6 |      |          |      |              |
|------------|-------|---------|----------------------------------------|-----------|----------------|---------------|------|----------|------|--------------|
| Model      | Doors | Shelves | L                                      | D         | Ι              | (Top)         | HP   | Voltage  | Amps | NEMA Config. |
| SPS-36-15M | 2     | 2       | 36-1/4<br>920                          | 34<br>864 | 45-7/8<br>1166 | 15            | 1/4+ | 115/60/1 | 5.2  | 5-15P        |