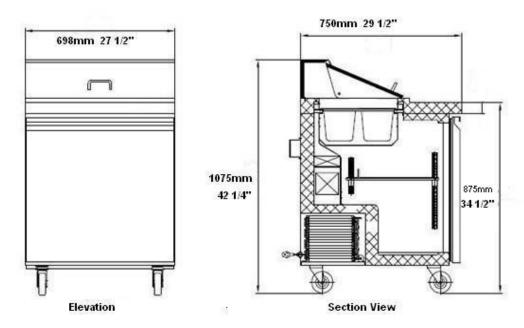

## Rough-In Data

Specifications subject to change without notice.

Chart dimensions rounded up to the nearest 1/8" (millimeters rounded up to next whole number).

|          |       |         | Cabinet Dimensions<br>(inches)<br>(mm) |               |                | CAP.<br>CU.FT. |      |          |      |              |
|----------|-------|---------|----------------------------------------|---------------|----------------|----------------|------|----------|------|--------------|
| Model    | Doors | Shelves | L                                      | D             | Н              | LITER          | HP   | Voltage  | Amps | NEMA Config. |
| SPS-27-8 | 1     | 1       | 27-1/2<br>698                          | 29-1/2<br>750 | 42-1/4<br>1075 | 5.7<br>160     | 1/4+ | 115/60/1 | 4.4  | 5-15P        |