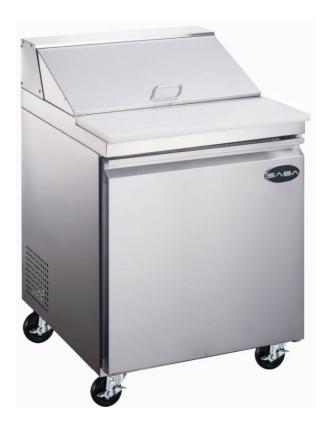

## **Food Prep Table:**

**SPS-27-8** 

Solid Door Sandwich / Salad Unit

## **SPS-27-8**

- Stainless steel interior and exterior retains attractive finish longer. Matching aluminium finished back
- Rounded corner design inside of the cabinet makes it easy to clean the inside storage room
- Standard door features:
   Positive seal self-closing door(s) with 90° stay open feature.
   Magnetic door gasket(s) removable without tools for easy of cleaning
- R290 Refrigeration system holds 33°F to 41°F (0.5°C to 5°C) for the best in food preservation.
- Electronic control system:
   Adjustable temperature set point and defrost frequency
   Error codes to diagnose service issues
- Shelf: Adjustable, heavy duty PVC coated shelves.
- Standard heavy-duty casters make it easy to move and clean underneath
- Condensing unit access in back of cabinet, slides out for easy maintenance
- Insulated lid on prep units helps maintain food freshness.