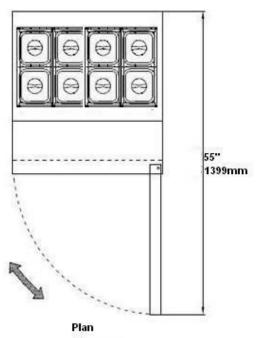

dimensions rounded up to the nearest 1/8" (millimeters rounded up to next whole number).

|          |       |         | Cabinet Dimensions<br>(inches)<br>(mm) |               |                | CAP.<br>CU.FT. |      |          |      |              |
|----------|-------|---------|----------------------------------------|---------------|----------------|----------------|------|----------|------|--------------|
| Model    | Doors | Shelves | L                                      | D             | Н              | LITER          | HP   | Voltage  | Amps | NEMA Config. |
| SPS-27-8 | 1     | 1       | 27-1/2<br>698                          | 29-1/2<br>750 | 42-1/4<br>1075 | 5.7<br>160     | 1/4+ | 115/60/1 | 4.4  | 5-15P        |

Plug type varies by country.







## SPS-27-8 Plan View





PAN LAYOUTS 8 (pcs) 1/6 pans