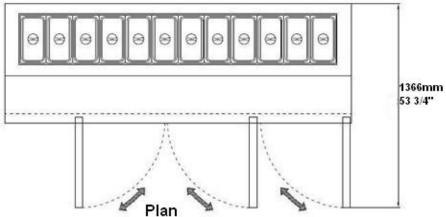

imensions rounded up to the nearest 1/8" (millimeters rounded up to next whole number).

|           |       |         | Cabinet Dimensions<br>(inches)<br>(mm) |               |               | CAP.<br>CU.FT. |      |          |      |              |
|-----------|-------|---------|----------------------------------------|---------------|---------------|----------------|------|----------|------|--------------|
| Model     | Doors | Shelves | L                                      | D             | Н             | LITER          | HP   | Voltage  | Amps | NEMA Config. |
| SPP-91-12 | 3     | 3       | 91-7/8<br>2334                         | 31-1/2<br>800 | 39-3/8<br>998 | 24.2<br>684    | 1/2+ | 115/60/1 | 7.2  | 5-15P        |

Plug type varies by country.







## SPP-91-12 Plan View





## PAN LAYOUTS 12 (pcs) 1/3 pans