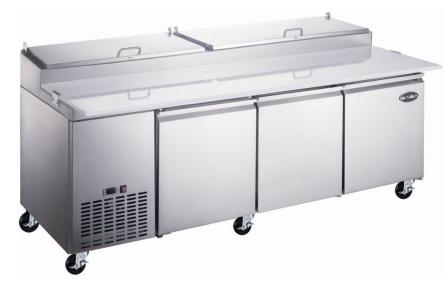

Model:

Pizza Prep Table:

SPP-91-12

Solid Door Refrigerator

## SPP-91-12

- Stainless steel interior and exterior retains attractive finish longer. Matching aluminium finished back
- Rounded corner design inside of the cabinet makes it easy to clean the inside storage room
- Standard door features:
   Positive seal self-closing door(s) with 90° stay open feature.
   Magnetic door gasket(s) removable without tools for easy of cleaning
- R290 Refrigeration system holds 33°F to 41°F (0.5°C to 5°C) for the best in food preservation.
- Electronic control system:
   Adjustable temperature set point and defrost frequency
   Error codes to diagnose service issues
- Shelf: Adjustable, heavy duty PVC coated shelves.
- Standard heavy-duty casters make it easy to move and clean underneath
- Condensing unit access in front of cabinet, slides out for easy maintenance
- Insulated lid on prep units helps maintain food freshness.