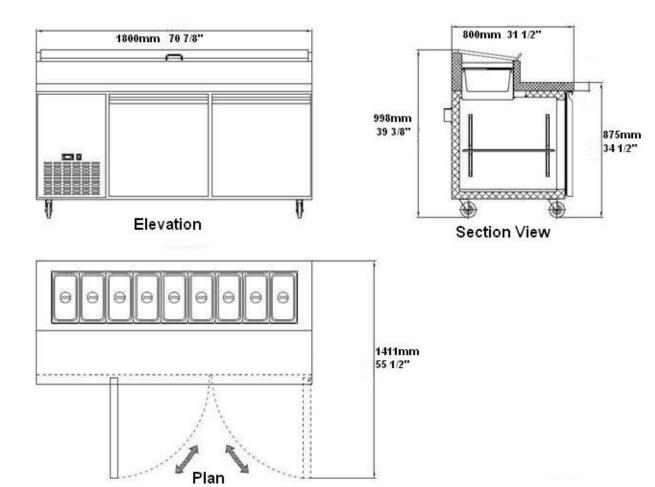

## Rough-In Data

Specifications subject to change without notice.

Chart dimensions rounded up to the nearest 1/8" (millimeters rounded up to next whole number).

|          |       |         | Cabinet Dimensions<br>(inches)<br>(mm) |               |               | CAP.<br>CU.FT. |      |          |      |              |
|----------|-------|---------|----------------------------------------|---------------|---------------|----------------|------|----------|------|--------------|
| Model    | Doors | Shelves | L                                      | D             | Н             | LITER          | HP   | Voltage  | Amps | NEMA Config. |
| SPP-70-9 | 2     | 2       | 70-7/8<br>1800                         | 31-1/2<br>800 | 39-3/8<br>998 | 16.9<br>477    | 1/3+ | 115/60/1 | 5.9  | 5-15P        |

## SPP-70-9 Plan View

PAN LAYOUTS 9 (pcs) 1/3 pans