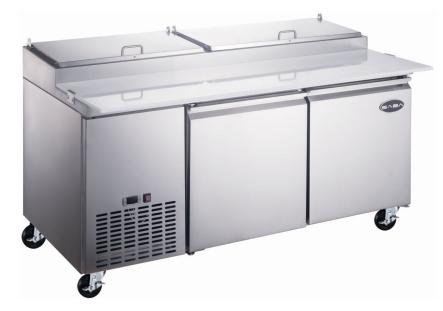

## Pizza Prep Table:

SPP-70-9

Solid Door Refrigerator

## SPP-70-9

- Stainless steel interior and exterior retains attractive finish longer. Matching aluminium finished back
- Rounded corner design inside of the cabinet makes it easy to clean the inside storage room
- Standard door features:
   Positive seal self-closing door(s) with 90° stay open feature.
   Magnetic door gasket(s) removable without tools for easy of cleaning
- R290 Refrigeration system holds 33°F to 41°F (0.5°C to 5°C) for the best in food preservation.
- Electronic control system:
   Adjustable temperature set point and defrost frequency
   Error codes to diagnose service issues
- Shelf: Adjustable, heavy duty PVC coated shelves.
- Standard heavy-duty casters make it easy to move and clean underneath
- Condensing unit access in front of cabinet, slides out for easy maintenance
- Insulated lid on prep units helps maintain food freshness.