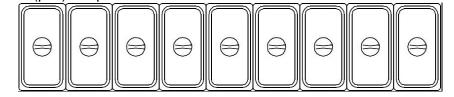

he nearest 1/8" (millimeters rounded up to next whole number).

|          |       |         | Cabinet Dimensions<br>(inches)<br>(mm) |               |               | CAP.<br>CU.FT. |      |          |      |              |
|----------|-------|---------|----------------------------------------|---------------|---------------|----------------|------|----------|------|--------------|
| Model    | Doors | Shelves | L                                      | D             | Н             | LITER          | HP   | Voltage  | Amps | NEMA Config. |
| SPP-70-9 | 2     | 2       | 70-7/8<br>1800                         | 31-1/2<br>800 | 39-3/8<br>998 | 16.9<br>477    | 1/3+ | 115/60/1 | 5.9  | 5-15P        |

Plug type varies by country.







## SPP-70-9 Plan View



PAN LAYOUTS 9 (pcs) 1/3 pans