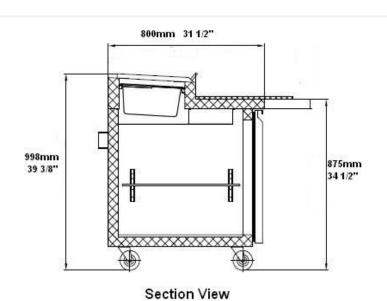

## Rough-In Data

Specifications subject to change without notice.

Chart dimensions rounded up to the nearest 1/8" (millimeters rounded up to next whole number).

|          |       |         | Cabinet Dimensions<br>(inches)<br>(mm) |               |               | CAP.<br>CU.FT. |      |          |      |              |
|----------|-------|---------|----------------------------------------|---------------|---------------|----------------|------|----------|------|--------------|
| Model    | Doors | Shelves | L                                      | D             | Н             | LITER          | HP   | Voltage  | Amps | NEMA Config. |
| SPP-44-6 | 1     | 1       | 44-1/2<br>1131                         | 31-1/2<br>800 | 39-3/8<br>998 | 13.8<br>391    | 1/4+ | 115/60/1 | 4    | 5-15P        |