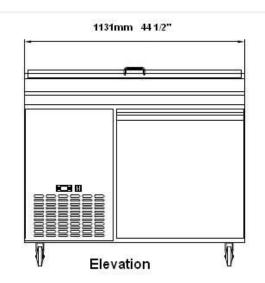

## Rough-In Data

Specifications subject to change without notice.

Chart dimensions rounded up to the nearest 1/8" (millimeters rounded up to next whole number).

|          |       |         | Cabinet Dimensions<br>(inches)<br>(mm) |               |               | CAP.<br>CU.FT. |      |          |      |              |
|----------|-------|---------|----------------------------------------|---------------|---------------|----------------|------|----------|------|--------------|
| Model    | Doors | Shelves | L                                      | D             | Н             | LITER          | HP   | Voltage  | Amps | NEMA Config. |
| SPP-44-6 | 1     | 1       | 44-1/2<br>1131                         | 31-1/2<br>800 | 39-3/8<br>998 | 13.8<br>391    | 1/4+ | 115/60/1 | 4    | 5-15P        |