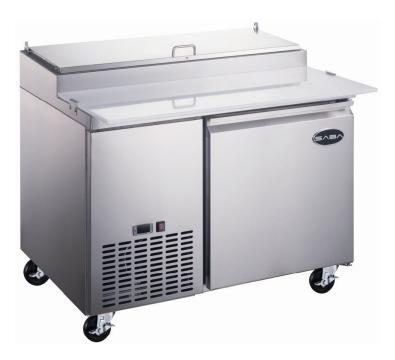

## Pizza Prep Table:

SPP-44-6

Solid Door Refrigerator

## SPP-44-6

- Stainless steel interior and exterior retains attractive finish longer. Matching aluminium finished back
- Rounded corner design inside of the cabinet makes it easy to clean the inside storage room
- Standard door features:
   Positive seal self-closing door(s) with 90° stay open feature.
   Magnetic door gasket(s) removable without tools for easy of cleaning
- R290 Refrigeration system holds 33°F to 41°F (0.5°C to 5°C) for the best in food preservation.
- Electronic control system:
   Adjustable temperature set point and defrost frequency
   Error codes to diagnose service issues
- Shelf: Adjustable, heavy duty PVC coated shelves.
- Standard heavy-duty casters make it easy to move and clean underneath
- Condensing unit access in front of cabinet, slides out for easy maintenance
- Insulated lid on prep units helps maintain food freshness.