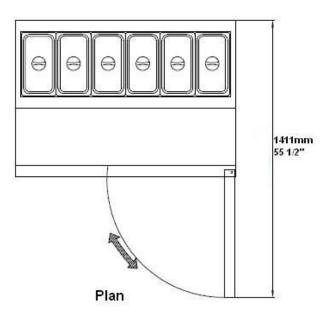

t dimensions rounded up to the nearest 1/8" (millimeters rounded up to next whole number).

|          |       |         | Cabinet Dimensions<br>(inches)<br>(mm) |               |               | CAP.<br>CU.FT. |      |          |      |              |
|----------|-------|---------|----------------------------------------|---------------|---------------|----------------|------|----------|------|--------------|
| Model    | Doors | Shelves | L                                      | D             | Н             | LITER          | HP   | Voltage  | Amps | NEMA Config. |
| SPP-44-6 | 1     | 1       | 44-1/2<br>1131                         | 31-1/2<br>800 | 39-3/8<br>998 | 13.8<br>391    | 1/4+ | 115/60/1 | 4    | 5-15P        |

Plug type varies by country.







## SPP-44-6 Plan View







PAN LAYOUTS 6 (pcs) 1/3 pans