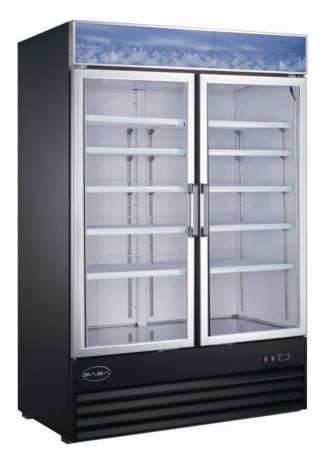

## **Glass Door Merchandiser:**

**SM-45**R

Swing Door Refrigerator

## SM-45R

- **CABINET CONSTRUCTION** Exterior -Coated steel Interior - attractive, aluminum liner with stainless steel floor. Rounded corner design inside of the cabinet makes it easy to clean the inside storage room Standard door features: Double pane glass door Self closing. Positive seal, torsion type closure system. R290 Refrigeration system holds 33°F to 41°F (0°C to 5°C), Ideal for beverage and soft drinks **Electronic control system:** Adjustable temperature set point and defrost frequency Error codes to diagnose service issues Shelf: Adjustable, heavy duty PVC coated shelves. **LED** light Bottom mounted units feature: "No stoop" lower shelf. Easily accessible condenser coil for
  - cleaning, and easy service access
- Simple installation with no plumbing required