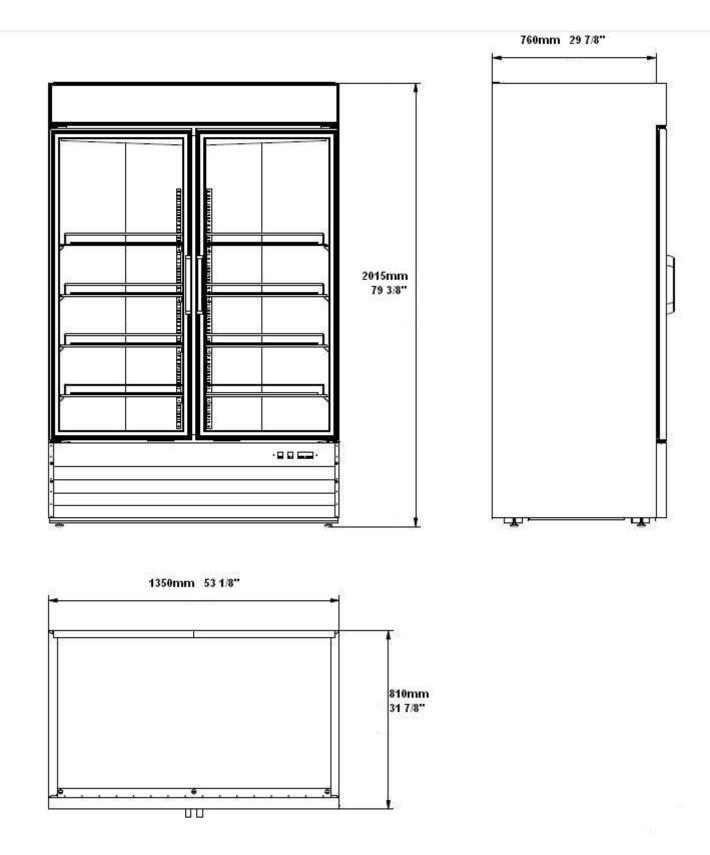

Specifications subject to change without notice.

Chart dimensions rounded up to the nearest 1/8" (millimeters rounded up to next whole number).

|                                                                         |       |         | Cabinet Dimensions<br>(inches)<br>(mm) |               |                | CAP.<br>CU.FT |      |          |      |       |         |
|-------------------------------------------------------------------------|-------|---------|----------------------------------------|---------------|----------------|---------------|------|----------|------|-------|---------|
| Model                                                                   | Doors | Shelves | L                                      | D             | H              | LITER         | HP   | Voltage  | Amps | NEMA  | Config. |
| SM-45R                                                                  | 2     | 8       | 53-1/8<br>1350                         | 31-7/8<br>810 | 79-3/8<br>2015 | 45<br>1270    | 1/2+ | 115/60/1 | 4.44 | 5-15P |         |
| Plug type varies by country.<br>The height does not includes 3" casters |       |         |                                        |               |                |               |      |          |      |       |         |
| SABA                                                                    |       |         |                                        |               |                |               |      |          |      |       |         |
| Add: 2200 Enterprise Avenue, Havward, CA 94545, 2228                    |       |         |                                        |               |                |               |      |          |      |       |         |

## Rough-In Data

## SM-45R Plan View