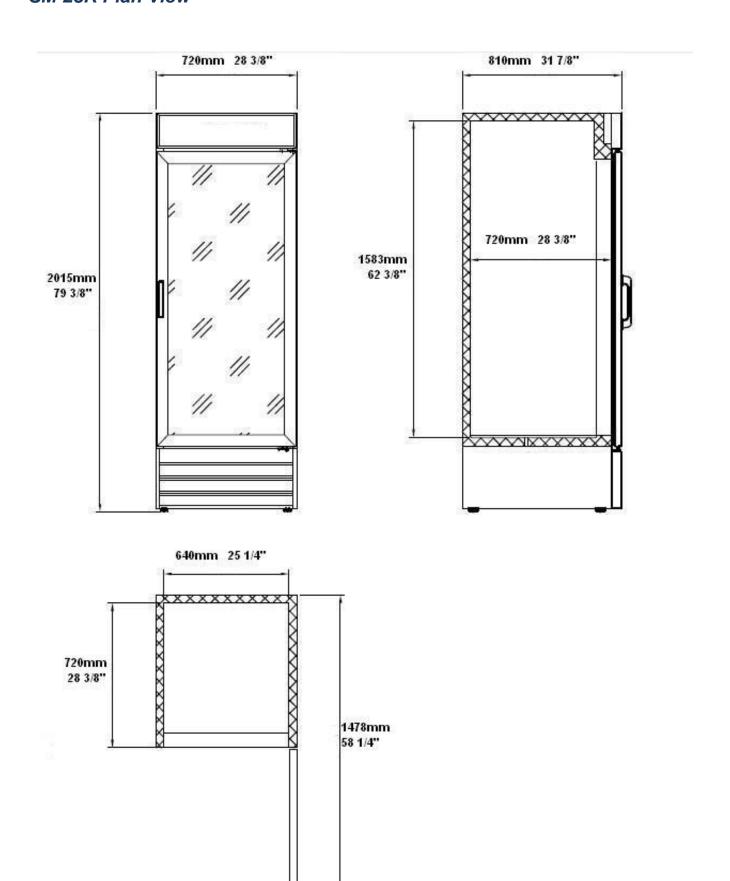

### SM-23R Plan View

# Rough-In Data

Specifications subject to change without notice.

Chart dimensions rounded up to the nearest 1/8" (millimeters rounded up to next whole number).

|        |       |         | Cabinet Dimensions<br>(inches)<br>(mm) |               |                | CAP.<br>CU.FT |      |          |      |              |  |
|--------|-------|---------|----------------------------------------|---------------|----------------|---------------|------|----------|------|--------------|--|
| Model  | Doors | Shelves | L                                      | D             | Н              | LITER         | HP   | Voltage  | Amps | NEMA Config. |  |
| SM-23R | 1     | 4       | 28-3/8<br>720                          | 31-7/8<br>810 | 79-3/8<br>2015 | 23<br>648     | 1/3+ | 115/60/1 | 3    | 5-15P        |  |