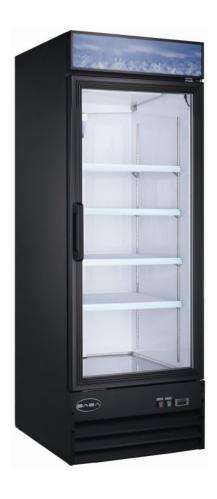

## **Glass Door Merchandiser:**

**SM-23R** 

Swing Door Refrigerator

# **SM-23R**

#### CABINET CONSTRUCTION

Exterior - Coated steel Interior - attractive, aluminum liner with stainless steel floor.

- Rounded corner design inside of the cabinet makes it easy to clean the inside storage room
- Standard door features:
   Double pane glass door
   Self closing. Positive seal, torsion
   type closure system.
- R290 Refrigeration system holds 33°F to41°F (0°C to 5°C), Ideal for beverage and soft drinks
- Electronic control system:
   Adjustable temperature set point and defrost frequency
   Error codes to diagnose service issues
- Shelf: Adjustable, heavy duty PVC coated shelves.
- LED light

# Bottom mounted units feature:

- "No stoop" lower shelf.
- Easily accessible condenser coil for cleaning, and easy service access
- Simple installation with no plumbing required