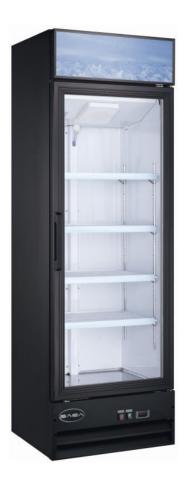

### **Glass Door Merchandiser:**

**SM-13R** 

Swing Door Refrigerator

## **SM-13R**

#### CABINET CONSTRUCTION

Exterior -Coated steel Interior - attractive, aluminum liner with stainless steel floor.

- Rounded corner design inside of the cabinet makes it easy to clean the inside storage room
- Standard door features:
   Double pane glass door
   Self closing. Positive seal, torsion type closure system.
- R290 Refrigeration system holds 33°F to41°F (0°C to 5°C), Ideal for beverage and soft drinks
- Electronic control system:
   Adjustable temperature set point and defrost frequency
   Error codes to diagnose service issues
- Shelf: Adjustable, heavy duty PVC coated shelves.
- LED light

# Bottom mounted units feature:

- "No stoop" lower shelf.
- Easily accessible condenser coil for cleaning, and easy service access
- Simple installation with no plumbing required