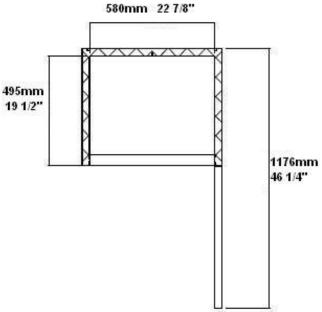

## Rough-In Data

Specifications subject to change without notice.

Chart dimensions rounded up to the nearest 1/8" (millimeters rounded up to next whole number).

|        |       |         | Cabinet Dimensions (inches) (mm) |               |                | CAP.<br>CU.FT |      |          |      |                  |
|--------|-------|---------|----------------------------------|---------------|----------------|---------------|------|----------|------|------------------|
| Model  | Doors | Shelves | L                                | D             | Н              | LITER         | HP   | Voltage  | Amps | NEMA Config.     |
| SM-13R | 1     | 4       | 25-5/8<br>650                    | 22-7/8<br>580 | 79-3/8<br>2015 | 14<br>398     | 1/4+ | 115/60/1 | 2.88 | 5-15P <b>(i)</b> |