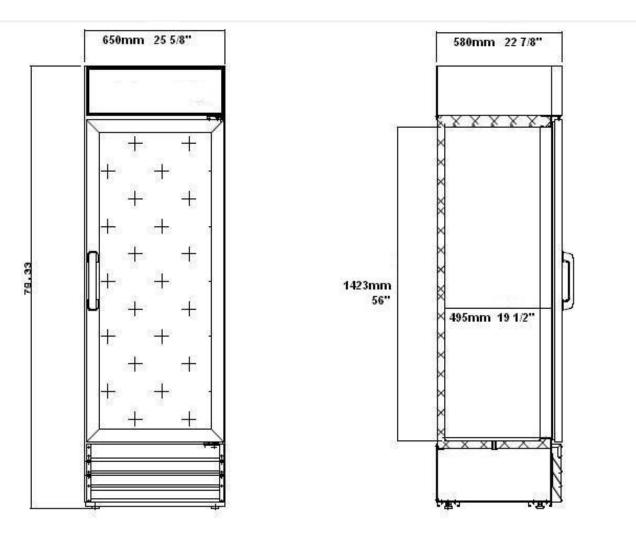

## Rough-In Data

Specifications subject to change without notice.

Chart dimensions rounded up to the nearest 1/8" (millimeters rounded up to next whole number).

|        |       |         | Cabinet Dimensions (inches) (mm) |               |                | CAP.<br>CU.FT |      |          |      |                  |
|--------|-------|---------|----------------------------------|---------------|----------------|---------------|------|----------|------|------------------|
| Model  | Doors | Shelves | L                                | D             | Н              | LITER         | HP   | Voltage  | Amps | NEMA Config.     |
| SM-13R | 1     | 4       | 25-5/8<br>650                    | 22-7/8<br>580 | 79-3/8<br>2015 | 14<br>398     | 1/4+ | 115/60/1 | 2.88 | 5-15P <b>(i)</b> |