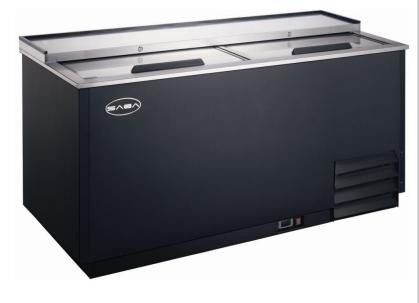

## **SGF-50**

- The most complete line of glass frosters available with the right size to fit your application
- Shallow well design is "user-friendly" with access to the interior base within easy reach.
- Flexibility in design provides for plate storage and chilling by removing adjustable shelving.
- Standard, cabinet exterior construction includes attractive, wear resistant vinyl on steel in black finish.
- Oversized, factory balanced, R290 refrigeration system holds 0°F (-17.7°C)
- Forced-air cooling. Positively guided airflow cools bottles on top first. Interior-long lasting, heavy duty galvanized steel. NSF-7 approved
- Equipped with stainless steel top, easy glide lids and counter top with edge.
- Large storage capacity to meet the supply and demand requirements during peak hours.
- Automatic defrost system time-initiated, time-terminated.
- Condensing unit accessed from behind front grill, slides out for easy maintenance
- Split shelf design allows for effective rotation of chilled smallware