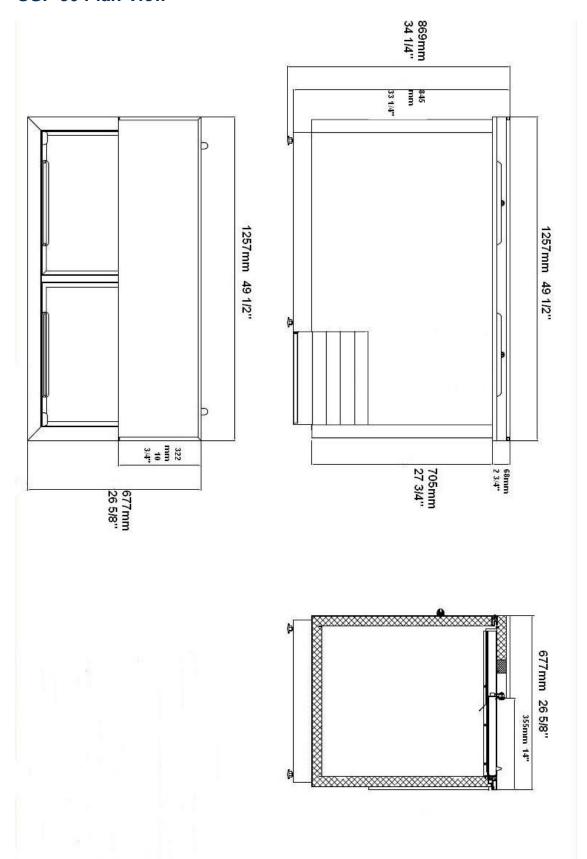

## Rough-In Data

Specifications subject to change without notice.

Chart dimensions rounded up to the nearest 1/8" (millimeters rounded up to next whole number).

|        |      | Cabinet Dimensions (inches / mm) |               |               | Capacity               |                  |     |                              |         |              |
|--------|------|----------------------------------|---------------|---------------|------------------------|------------------|-----|------------------------------|---------|--------------|
| Model  | Lids | L                                | D             | Н             | 8"<br>(204 mm)<br>Mugs | 10 oz.<br>Steins | HP  | Voltage                      | Shelves | NEMA Config. |
| SGF-50 | 2    | 49 1/2<br>1257                   | 26 5/8<br>677 | 34 1/4<br>869 | 250                    | 240              | 1/2 | 115/60/1<br>230-<br>240/50/1 | 5       | 5-15P        |

## SGF-50 Plan View