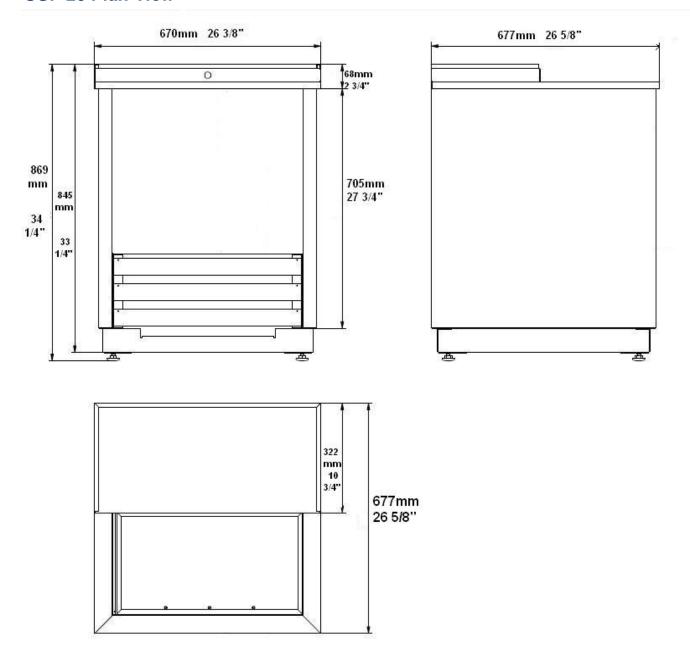

## Rough-In Data

Specifications subject to change without notice.

Chart dimensions rounded up to the nearest 1/8" (millimeters rounded up to next whole number).

|        |      | Cabinet Dimensions (inches / mm) |               |               | Capacity               |                  |     |                              |         |              |
|--------|------|----------------------------------|---------------|---------------|------------------------|------------------|-----|------------------------------|---------|--------------|
| Model  | Lids | L                                | D             |               | 8"<br>(204 mm)<br>Mugs | 10 oz.<br>Steins | HP  | Voltage                      | Shelves | NEMA Config. |
| SGF-25 | 1    | 26 3/8<br>670                    | 26 5/8<br>677 | 34 1/4<br>869 | 90                     | 85               | 1/3 | 115/60/1<br>230-<br>240/50/1 | 2       | 5-15P        |

## SGF-25 Plan View