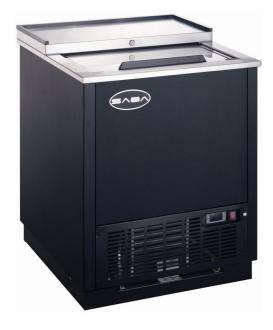

## **SGF-25**

- The most complete line of glass frosters available with the right size to fit your application
- Shallow well design is "user-friendly" with access to the interior base within easy reach.
- Flexibility in design provides for plate storage and chilling by removing adjustable shelving.
- Standard, cabinet exterior construction includes attractive, wear resistant vinyl on steel in black finish.
- Oversized, factory balanced, R290 refrigeration system holds  $0^{\circ}F(-17.7^{\circ}C)$
- Forced-air cooling. Positively guided airflow cools bottles on top first. Interior-long lasting, heavy duty galvanized steel. NSF-7 approved
- Equipped with stainless steel top, easy glide lids and counter top with edge.
- Large storage capacity to meet the supply and demand requirements during peak hours.
- Automatic defrost system time-initiated, time-terminated.
- Condensing unit accessed from behind front grill, slides out for easy maintenance
- Split shelf design allows for effective rotation of chilled smallware

## Rough-In Data

Specifications subject to change without notice.

Chart dimensions rounded up to the nearest 1/8" (millimeters rounded up to next whole number).

|        |      | Cabinet Dimensions (inches / mm) |               |               | Capacity               |                  |     |                              |         |              |
|--------|------|----------------------------------|---------------|---------------|------------------------|------------------|-----|------------------------------|---------|--------------|
| Model  | Lids | L                                | D             |               | 8"<br>(204 mm)<br>Mugs | 10 oz.<br>Steins | HP  | Voltage                      | Shelves | NEMA Config. |
| SGF-25 | 1    | 26 3/8<br>670                    | 26 5/8<br>677 | 34 1/4<br>869 | 90                     | 85               | 1/3 | 115/60/1<br>230-<br>240/50/1 | 2       | 5-15P        |