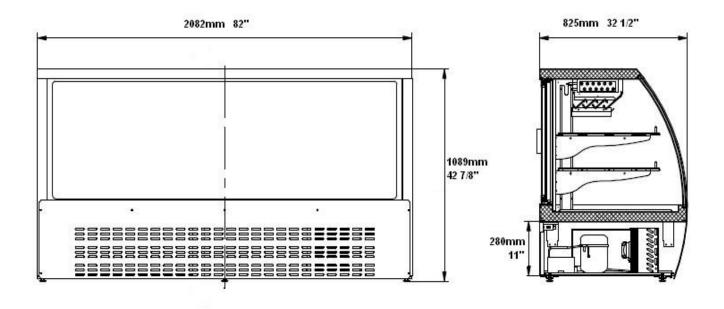

## Rough-In Data

Specifications subject to change without notice.

Chart dimensions rounded up to the nearest 1/8" (millimeters rounded up to next whole number).

| Model   | Doors | Shelves | Cabinet Dimensions<br>(inches)<br>(mm) |               |                | CAP.<br>CU.FT.<br>LITER |      | Voltage  | Amps | NEMA Config. |
|---------|-------|---------|----------------------------------------|---------------|----------------|-------------------------|------|----------|------|--------------|
|         |       |         | L                                      | D             | Ι              |                         |      |          |      |              |
| SCGG-78 | 3     | 9       | 82<br>2082                             | 32-1/2<br>825 | 42-7/8<br>1089 | 32                      | 1/2+ | 115/60/1 | 7.08 | 5-15P 🕦      |

Plug type varies by country.

The height does not includes 3" casters