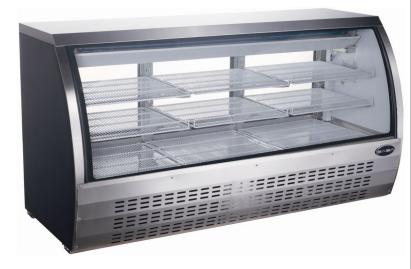

Model:

**Deli Case** 

SCGG-78 Curved Glass Refrigerated Deli Case

## **CABINET CONSTRUCTION**

Exterior -Coated steel Interior - attractive, aluminum liner with stainless steel floor.

- Rounded corner design inside of the cabinet makes it easy to clean the inside storage room
- Standard door features: Double pane, curved Tempering frontal glass
- Refrigeration system: Gravity coil R290 refrigeration system provides high humidty environment for exceptional preservation of meats and deli products. Refrigeration system holds 32°F to 43°F (0°C to 6° C).
- **Electronic control system:** Adjustable temperature set point and defrost frequency Error codes to diagnose service issues
- Shelf: Adjustable, heavy duty PVC coated shelves.
- Standard heavy-duty casters make it easy to move and clean underneath
- Easily accessible condenser coil for cleaning, and easy service access
- **LED light**