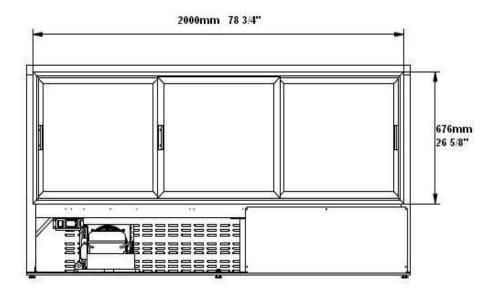

ext whole number).

| Model   | Doors | Shelves | Cabinet Dimensions<br>(inches)<br>(mm) |               |                | CAP.<br>CU.FT.<br>LITER |      | Voltage  | Amps | NEMA Config. |
|---------|-------|---------|----------------------------------------|---------------|----------------|-------------------------|------|----------|------|--------------|
|         |       |         | L                                      | D             | Ι              |                         |      |          |      |              |
| SCGG-78 | 3     | 9       | 82<br>2082                             | 32-1/2<br>825 | 42-7/8<br>1089 | 32                      | 1/2+ | 115/60/1 | 7.08 | 5-15P 🕦      |



Plug type varies by country.

The height does not includes 3" casters



## SCGG-78 Plan View