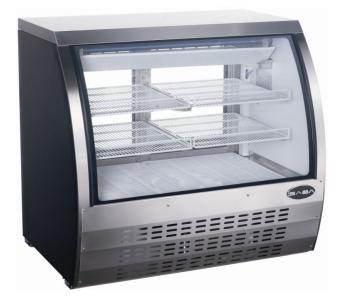

Model:

**Deli Case** 

SCGG-47 Curved Glass Refrigerated Deli Case

## SCGG-47

## **CABINET CONSTRUCTION**

Exterior -Coated steel Interior - attractive, aluminum liner with stainless steel floor.

- Rounded corner design inside of the cabinet makes it easy to clean the inside storage room
- Standard door features: Double pane, curved Tempering frontal glass
- Refrigeration system: Gravity coil R290 refrigeration system provides high humidty environment for exceptional preservation of meats and deli products. Refrigeration system holds 32°F to 43°F (0°C to 6° C).
- **Electronic control system:** Adjustable temperature set point and defrost frequency Error codes to diagnose service issues
- Shelf: Adjustable, heavy duty PVC coated shelves.
- Standard heavy-duty casters make it easy to move and clean underneath
- Easily accessible condenser coil for cleaning, and easy service access
- **LED light**