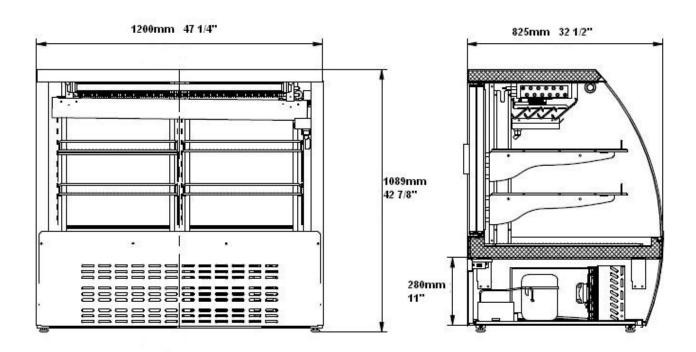

## Rough-In Data

Specifications subject to change without notice.

Chart dimensions rounded up to the nearest 1/8" (millimeters rounded up to next whole number).

| Model   | Doors | Shelves | Cabinet Dimensions<br>(inches)<br>(mm) |               |                | CAP.<br>CU.FT.<br>LITER |      | Voltage  | Amps | NEMA Config. |
|---------|-------|---------|----------------------------------------|---------------|----------------|-------------------------|------|----------|------|--------------|
|         |       |         | L                                      | D             | Ι              |                         |      |          |      |              |
| SCGG-47 | 2     | 6       | 47-1/4<br>1200                         | 32-1/2<br>825 | 42-7/8<br>1089 | 18                      | 1/3+ | 115/60/1 | 3.12 | 5-15P 🕦      |

Plug type varies by country.

The height does not includes 3" casters

## SCGG-47 Plan View