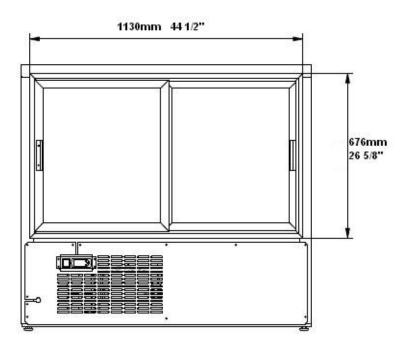

## Rough-In Data

Specifications subject to change without notice.

Chart dimensions rounded up to the nearest 1/8" (millimeters rounded up to next whole number).

| Model   | Doors | Shelves | Cabinet Dimensions<br>(inches)<br>(mm) |               |                | CAP.<br>CU.FT.<br>LITER |      | Voltage  | Amps | NEMA Config. |
|---------|-------|---------|----------------------------------------|---------------|----------------|-------------------------|------|----------|------|--------------|
|         |       |         | L                                      | D             | Ι              |                         |      |          |      |              |
| SCGG-47 | 2     | 6       | 47-1/4<br>1200                         | 32-1/2<br>825 | 42-7/8<br>1089 | 18                      | 1/3+ | 115/60/1 | 3.12 | 5-15P 🕦      |

Plug type varies by country.

The height does not includes 3" casters