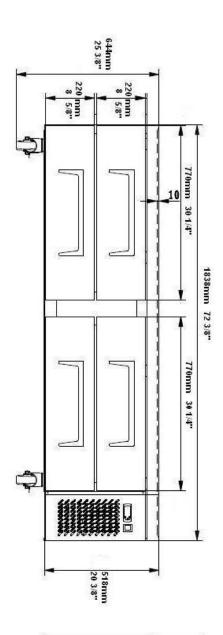

## Rough-In Data

Specifications subject to change without notice.

Chart dimensions rounded up to the nearest 1/8" (millimeters rounded up to next whole number).

|        |         |         | Cabinet Dimensions<br>(inches)<br>(mm) |               |               |      |      |                          | Cord<br>Length<br>(total ft.) |              |
|--------|---------|---------|----------------------------------------|---------------|---------------|------|------|--------------------------|-------------------------------|--------------|
| Model  | Drawers | GN Pans | L                                      | D             | Н             | Amps | HP   | Voltage                  | (total m)                     | NEMA Config. |
| SCB-72 | 4       | 8*1/1   | 72-3/8<br>1839                         | 32-1/8<br>816 | 25-3/8<br>645 | 6.36 | 1/3+ | 115/60/1<br>230-240/50/1 | 7.4<br>2.25                   | 5-15P (i)    |