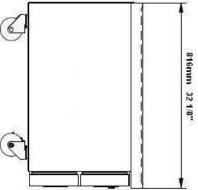

## Rough-In Data

Specifications subject to change without notice.

Chart dimensions rounded up to the nearest 1/8" (millimeters rounded up to next whole number).

|        |         |         | Cabinet Dimensions<br>(inches)<br>(mm) |               |               |      |      |                          | Cord<br>Length<br>(total ft.) |              |
|--------|---------|---------|----------------------------------------|---------------|---------------|------|------|--------------------------|-------------------------------|--------------|
| Model  | Drawers | GN Pans | L                                      | D             | Н             | Amps | HP   | Voltage                  | (total m)                     | NEMA Config. |
| SCB-72 | 4       | 8*1/1   | 72-3/8<br>1839                         | 32-1/8<br>816 | 25-3/8<br>645 | 6.36 | 1/3+ | 115/60/1<br>230-240/50/1 | 7.4<br>2.25                   | 5-15P (i)    |