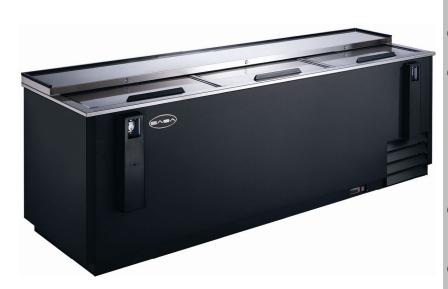

# SBC-95B

- Exteriors of both deep well models include attractive, wear-resistant vinyl on steel in black finish.
  Stainless steel options are available.
- Bottle cap opener and cap catcher is standard with all models.
- Top deep well models include easy glide, stainless steel lids, Standard interior metal is coated aluminium. Stainless steel interior is optionally available. Adjustable dividers included are epoxy coated steel wire.
- Oversized, factory balanced, R290 refrigeration system holds 33°F to 38°F (0.5°C to 3.3°C)
- Forced-air cooling. Positively guided airflow cools bottles on top first. Interior-long lasting, heavy duty galvanized steel. NSF-7 approved for packaged and bottled product.
- **Condensing unit** accessed slides out for easy maintenance.

#### **MODEL FEATURES:**

- Evaporator is epoxy coated to eliminate the potential of corrosion.
- Removable, bottle cap openers and capcatchers.