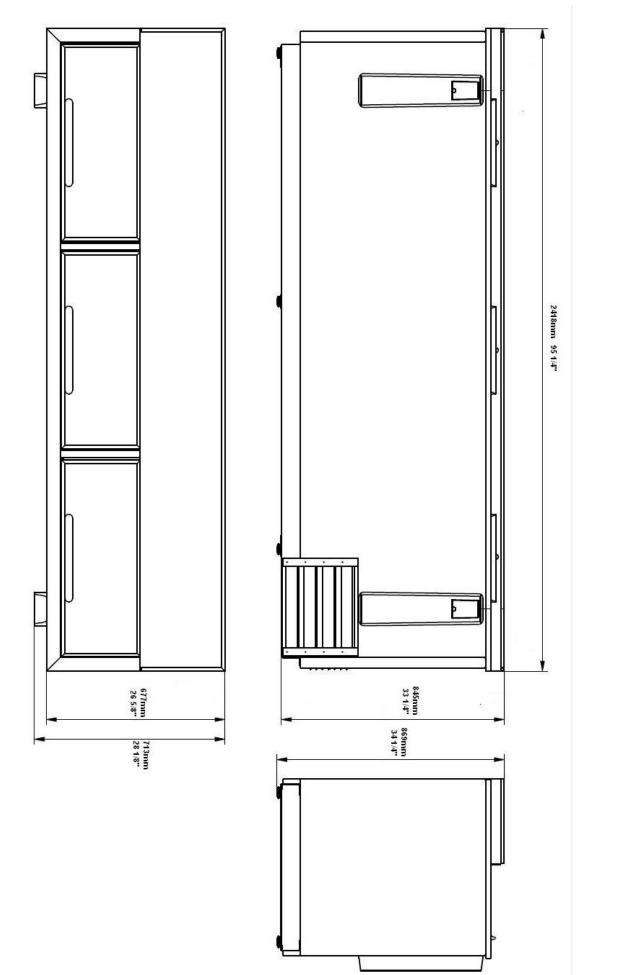

#### Rough-In Data

Specifications subject to change without notice.

Chart dimensions rounded up to the nearest 1/8" (millimeters rounded up to next whole number).

|         |      | Cabinet Dimensions<br>(inches / mm) |               |               | Capacity       |                |      |          |      |              |
|---------|------|-------------------------------------|---------------|---------------|----------------|----------------|------|----------|------|--------------|
| Model   | Lids | L                                   | D             | Н             | 12 oz.<br>Blts | 12 oz.<br>Cans | HP   | Voltage  | Amps | NEMA Config. |
| SBC-95B | 3    | 95-1/4<br>2418                      | 26-5/8<br>677 | 34-1/4<br>869 | 37.5<br>Cases  | 55<br>Cases    | 1/2+ | 115/60/1 | 4.2  | 5-15P        |

### SBC-95B Plan View