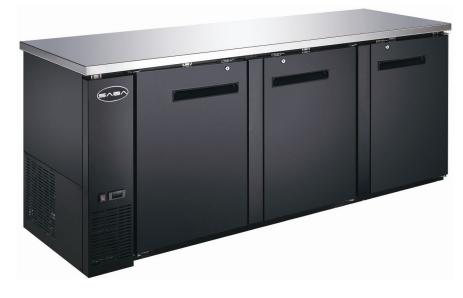

Model:

**Underbar Refrigeration:** 

SBB-27-90B

27" Depth Solid Swing Door Back Bar Cooler

## SBB-27-90B

- CABINET CONSTRUCTION
   Standard, cabinet exterior
   construction includes attractive, wear
   resistant vinyl on steel in black finish.
   Stainless exterior options available.
   Standard interior construction utilizes
   stainless steel walls, floor and ceiling.
- REFRIGERATION
   Refrigeration system uses R290 refrigerant, which is CFC and HCFC-free for compliance with environmental safety concerns.
- ELECTRICAL
   Units wired at factory and ready for connection to a 115/60/1 phase,
   15 amp dedicated outlet.
- TEMPERATURE
   Oversized, factory balanced,
   refrigeration system holds 33°F to
   38°F (0.5°C to 3.3°C)
- SANITATION
   NSF-7 approved for packaged and bottled product.

## **MODEL FEATURES:**

- Standard LED light inside of the cabinet
- Easily accessible condenser coil for cleaning, and easy service access
- Designed to accommodate a variety of beer kegs