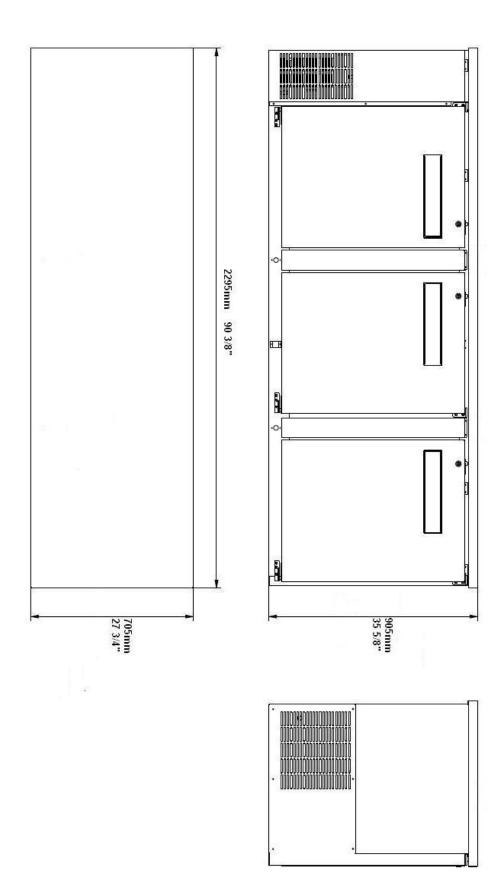

## **General Specification**

Specifications subject to change without notice.

Chart dimensions rounded up to the nearest 1/8" (millimeters rounded up to next whole number).

|            |       |         |                                  |               |               |              |                |      |          |      | ·            |
|------------|-------|---------|----------------------------------|---------------|---------------|--------------|----------------|------|----------|------|--------------|
|            |       |         | Cabinet Dimensions (inches / mm) |               | Capacity      |              |                |      |          |      |              |
| Model      | Doors | Shelves | L                                | D             | Н             |              | 1/2<br>Barrels | HP   | Voltage  | Amps | NEMA Config. |
| SBB-27-90B | 3     | 6       | 90 3/8<br>2295                   | 27 3/4<br>705 | 35 5/8<br>905 | 152<br>6-pks | 4              | 1/3+ | 115/60/1 | •    | 5-15P (i)    |

## SBB-27-90B Plan View