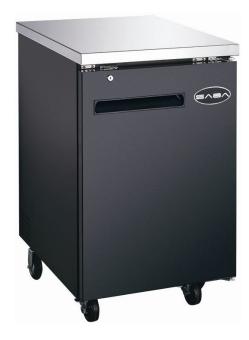

## **Underbar Refrigeration:**

SBB-27-23B

Solid Mobility Swing Door Back Bar Cooler

## SBB-27-23B

- CABINET CONSTRUCTION
   Standard, cabinet exterior
   construction includes attractive, wear
   resistant vinyl on steel in black finish.
   Stainless exterior options available.
- Standard interior stainless steel walls, floor and ceiling.
- REFRIGERATION
   Refrigeration system uses R290 refrigerant, which is CFC and HCFC-free for compliance with environmental safety concerns.
- ELECTRICAL
   Units wired at factory and ready for connection to a 115/60/1 phase,
   15 amp dedicated outlet.
- TEMPERATURE
   Oversized, factory balanced,
   refrigeration system holds 33°F to
   38°F (0.5°C to 3.3°C)
- SANITATION
   NSF-7 approved for packaged and bottled product.

## **MODEL FEATURES:**

- Standard casters for mobility
- Self-closing doors with key lock
- Magnetic door gasket of one piece construction, removable without tools for ease of cleaning.
- Side knock out plugs for gas lines
- Designed to accommodate a variety of beer kegs