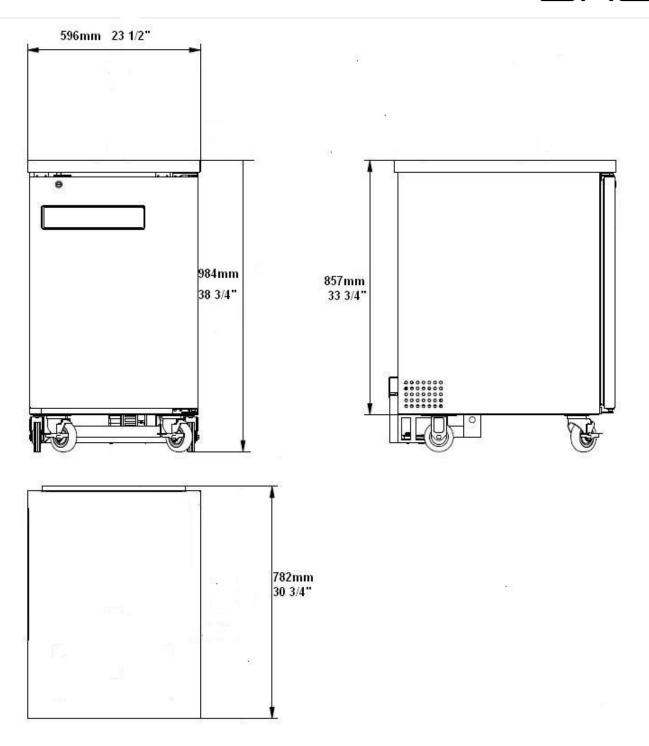

## **General Specification**

Specifications subject to change without notice.

Chart dimensions rounded up to the nearest 1/8" (millimeters rounded up to next whole number).

|            |       |         | Cabinet Dimensions (inches / mm) |               |               | Capacity       |                |      |          |      |              |
|------------|-------|---------|----------------------------------|---------------|---------------|----------------|----------------|------|----------|------|--------------|
| Model      | Doors | Shelves | L                                | D             | Н             | 12 oz.<br>Cans | 1/2<br>Barrels | HP   | Voltage  | Amps | NEMA Config. |
| SBB-27-23B | 1     | 2       | 23 1/2<br>596                    | 30 3/4<br>782 | 38 3/4<br>984 | 30<br>6-pks    | 1              | 1/6+ | 115/60/1 | 1.92 | 5-15P (i)    |