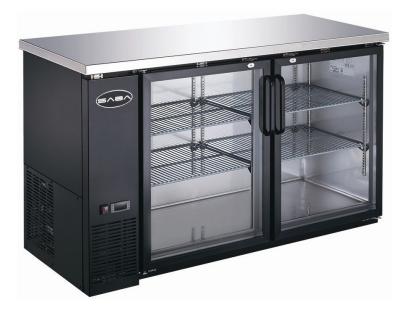

# 24" Back Bar Cooler:

SBB-24-60G

Glass Swing Door Back Bar Cooler with LED Lighting

### SBB-24-60G

- CABINET CONSTRUCTION
   Standard, cabinet exterior
   construction includes attractive, wear
   resistant vinyl on steel in black finish.
   Stainless exterior options available.
   Standard interior construction utilizes
   stainless steel walls, floor and ceiling.
- REFRIGERATION
   Refrigeration system uses R290 refrigerant, which is CFC and HCFC-free for compliance with environmental safety concerns.
- ELECTRICAL
   Units wired at factory and ready for connection to a 115/60/1 phase,
   15 amp dedicated outlet.
- TEMPERATURE
   Oversized, factory balanced,
   refrigeration system holds 33°F to
   38°F (0.5°C to 3.3°C)
- SANITATION
   NSF-7 approved for packaged and bottled product.

#### MODEL FEATURES:

- Standard LED light inside of the cabinet
- Easily accessible condenser coil for cleaning, and easy service access
- Tempered glass to avoid injury by broken glasses