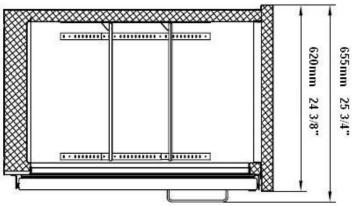

#### Rough-In Data

Specifications subject to change without notice.

Chart dimensions rounded up to the nearest 1/8" (millimeters rounded up to next whole number).

|            |       | Cabinet Dimensions (inches / mm) |               |               |                     |    |                        |      |              |
|------------|-------|----------------------------------|---------------|---------------|---------------------|----|------------------------|------|--------------|
| Model      | Doors | L                                | D             | Н             | Capacity            | HP | Voltage                | Amps | NEMA Config. |
| SBB-24-60G | 2     | 60 3/4<br>1544                   | 24 3/8<br>620 | 35 5/8<br>905 | 15.8 cu.ft.<br>446L |    | 115V/60Hz<br>220V/50Hz | 2.88 | 5-15P (i)    |

# SBB-24-60G Plan View

.