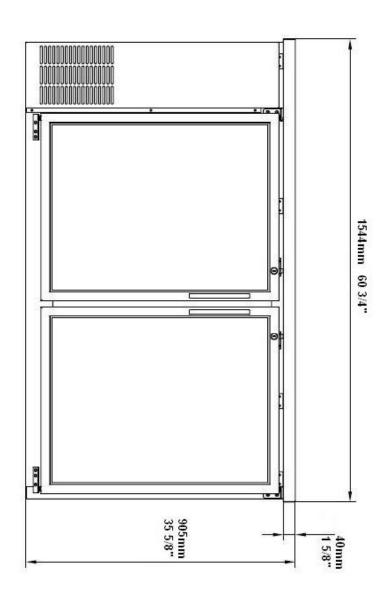

#### Rough-In Data

Specifications subject to change without notice.

Chart dimensions rounded up to the nearest 1/8" (millimeters rounded up to next whole number).

|            |       | Cabinet Dimensions (inches / mm) |               |               |                     |    |                        |      |              |
|------------|-------|----------------------------------|---------------|---------------|---------------------|----|------------------------|------|--------------|
| Model      | Doors | L                                | D             | Н             | Capacity            | HP | Voltage                | Amps | NEMA Config. |
| SBB-24-60G | 2     | 60 3/4<br>1544                   | 24 3/8<br>620 | 35 5/8<br>905 | 15.8 cu.ft.<br>446L |    | 115V/60Hz<br>220V/50Hz | 2.88 | 5-15P (i)    |

- Plug type varies by country.
- Height does not includes 3" casters.