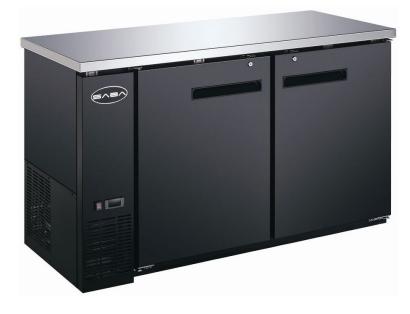

# 24" Back Bar Cooler:

SBB-24-60B

Solid Swing Door Back Bar Cooler with LED Lighting

### SBB-24-60B

- CABINET CONSTRUCTION
   Standard, cabinet exterior
   construction includes attractive, wear
   resistant vinyl on steel in black finish.
   Stainless exterior options available.
   Standard interior construction utilizes
   stainless steel walls, floor and ceiling.
- REFRIGERATION
   Refrigeration system uses R290 refrigerant, which is CFC and HCFC-free for compliance with environmental safety concerns.
- ELECTRICAL
   Units wired at factory and ready for connection to a 115/60/1 phase,
   15 amp dedicated outlet.
- TEMPERATURE
   Oversized, factory balanced,
   refrigeration system holds 33°F to
   38°F (0.5°C to 3.3°C)
- SANITATION
   NSF-7 approved for packaged and bottled product.

### MODEL FEATURES:

- Standard LED light inside of the cabinet
- Easily accessible condenser coil for cleaning, and easy service access
- Self-closing solid doors with locks