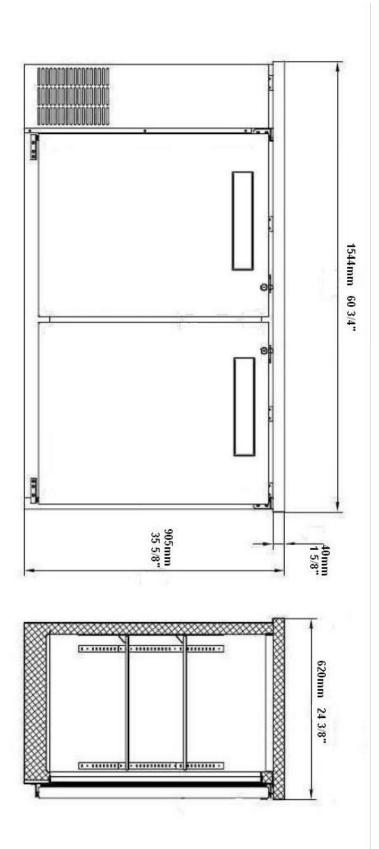

#### Rough-In Data

Specifications subject to change without notice.

Chart dimensions rounded up to the nearest 1/8" (millimeters rounded up to next whole number).

| The state of the s |       |                                  |               |               |                     |    |                        |      |              |
|--------------------------------------------------------------------------------------------------------------------------------------------------------------------------------------------------------------------------------------------------------------------------------------------------------------------------------------------------------------------------------------------------------------------------------------------------------------------------------------------------------------------------------------------------------------------------------------------------------------------------------------------------------------------------------------------------------------------------------------------------------------------------------------------------------------------------------------------------------------------------------------------------------------------------------------------------------------------------------------------------------------------------------------------------------------------------------------------------------------------------------------------------------------------------------------------------------------------------------------------------------------------------------------------------------------------------------------------------------------------------------------------------------------------------------------------------------------------------------------------------------------------------------------------------------------------------------------------------------------------------------------------------------------------------------------------------------------------------------------------------------------------------------------------------------------------------------------------------------------------------------------------------------------------------------------------------------------------------------------------------------------------------------------------------------------------------------------------------------------------------------|-------|----------------------------------|---------------|---------------|---------------------|----|------------------------|------|--------------|
|                                                                                                                                                                                                                                                                                                                                                                                                                                                                                                                                                                                                                                                                                                                                                                                                                                                                                                                                                                                                                                                                                                                                                                                                                                                                                                                                                                                                                                                                                                                                                                                                                                                                                                                                                                                                                                                                                                                                                                                                                                                                                                                                |       | Cabinet Dimensions (inches / mm) |               |               |                     |    |                        |      |              |
| Model                                                                                                                                                                                                                                                                                                                                                                                                                                                                                                                                                                                                                                                                                                                                                                                                                                                                                                                                                                                                                                                                                                                                                                                                                                                                                                                                                                                                                                                                                                                                                                                                                                                                                                                                                                                                                                                                                                                                                                                                                                                                                                                          | Doors | L                                | D             | Н             | Capacity            | HP | Voltage                | Amps | NEMA Config. |
| SBB-24-60B                                                                                                                                                                                                                                                                                                                                                                                                                                                                                                                                                                                                                                                                                                                                                                                                                                                                                                                                                                                                                                                                                                                                                                                                                                                                                                                                                                                                                                                                                                                                                                                                                                                                                                                                                                                                                                                                                                                                                                                                                                                                                                                     | 2     | 60 3/4<br>1544                   | 24 3/8<br>620 | 35 5/8<br>905 | 15.8 cu.ft.<br>446L |    | 115V/60Hz<br>220V/50Hz | 2.88 | 5-15P (i)    |

- Plug type varies by country.
- Height does not includes 3" casters.