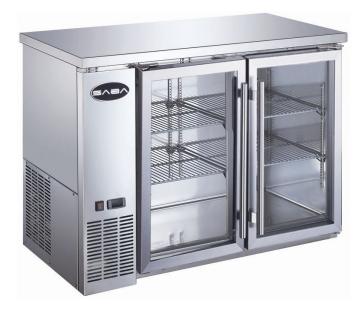

# 24" Back Bar Cooler:

SBB-24-48GSS

Glass Swing Door Stainless Steel Back Bar Cooler with LED Lighting

## **SBB-24-48GSS**

- CABINET CONSTRUCTION
   Standard, cabinet exterior
   construction includes attractive, wear
   resistant vinyl on steel in black finish.
   Stainless exterior options available.
   Standard interior construction utilizes
   stainless steel walls, floor and ceiling.
- REFRIGERATION
   Refrigeration system uses R290 refrigerant, which is CFC and HCFC-free for compliance with environmental safety concerns.
- ELECTRICAL
   Units wired at factory and ready for connection to a 115/60/1 phase,
   15 amp dedicated outlet.
- TEMPERATURE
   Oversized, factory balanced,
   refrigeration system holds 33°F to 38°F (0.5°C to 3.3°C)
- SANITATION
   NSF-7 approved for packaged and bottled product.

### MODEL FEATURES:

- Standard LED light inside of the cabinet
- Easily accessible condenser coil for cleaning, and easy service access
- Tempered glass to avoid injury by broken glasses