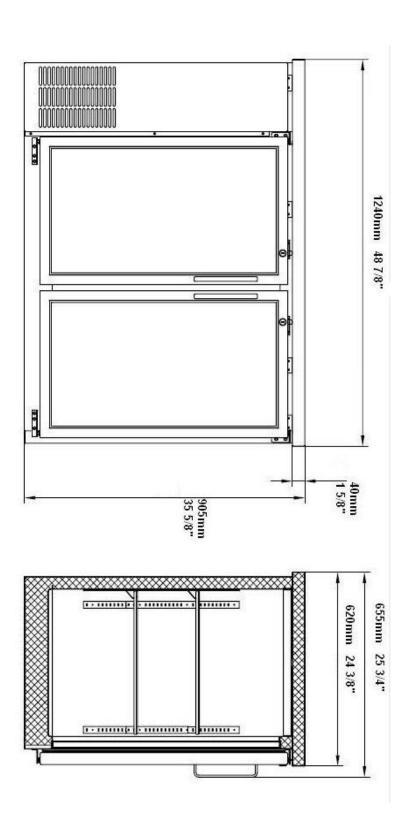

### Rough-In Data

Specifications subject to change without notice.

Chart dimensions rounded up to the nearest 1/8" (millimeters rounded up to next whole number).

|              |       | Cabinet Dimensions (inches / mm) |               |               |                     |    |                        |      |              |
|--------------|-------|----------------------------------|---------------|---------------|---------------------|----|------------------------|------|--------------|
| Model        | Doors | L                                | D             | Н             | Capacity            | НР | Voltage                | Amps | NEMA Config. |
| SBB-24-48GSS | 2     | 48.8<br>1240                     | 24 3/8<br>620 | 35 5/8<br>905 | 11.8 cu.ft.<br>335L |    | 115V/60Hz<br>220V/50Hz | 2.88 | 5-15P        |