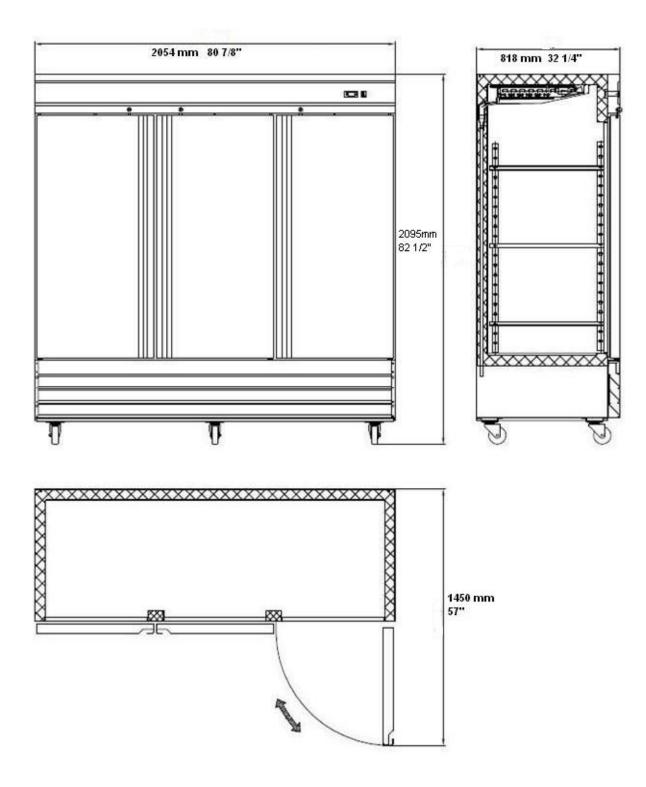

#### Specifications subject to change without notice.

Chart dimensions rounded up to the nearest 1/8" (millimeters rounded up to next whole number).

|       |       |         | Cabinet Dimensions<br>(inches)<br>(mm) |               |                | CAP.<br>CU.FT. |      |          |       |              |
|-------|-------|---------|----------------------------------------|---------------|----------------|----------------|------|----------|-------|--------------|
| Model | Doors | Shelves | L                                      | D             | H              | LITER          | HP   | Voltage  | Amps  | NEMA Config. |
| S-72R | 3     | 9       | 80-7/8<br>2054                         | 32-1/4<br>818 | 82-1/2<br>2095 | 72<br>2040     | 3/4+ | 115/60/1 | 10.68 | 5-15P        |

## S-72R Plan View