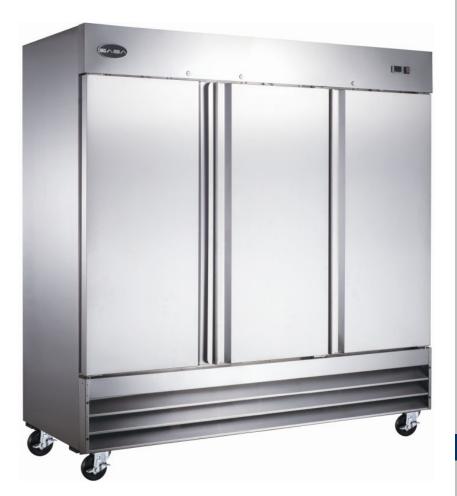

# **Traditional Reach-In's:**

S-72R Rea

Reach-In Solid Swing Door Refrigerator

# S-72R

- Stainless steel interior and exterior retains attractive finish longer.
- Rounded corner design inside of the cabinet makes it easy to clean the inside storage room
- Standard door features: Heavy-duty pull handle Each door with two spring hinges, this make the door self-closing with with enduring quality
- R290 Refrigeration system holds 33°F to 41°F (0.5°C to 5°C) for the best in food preservation.
- Electronic control system: Adjustable temperature set point and defrost frequency Error codes to diagnose service issues
- **Shelf:** Adjustable, heavy duty PVC coated shelves.
- Standard heavy-duty casters make it easy to move and clean underneath