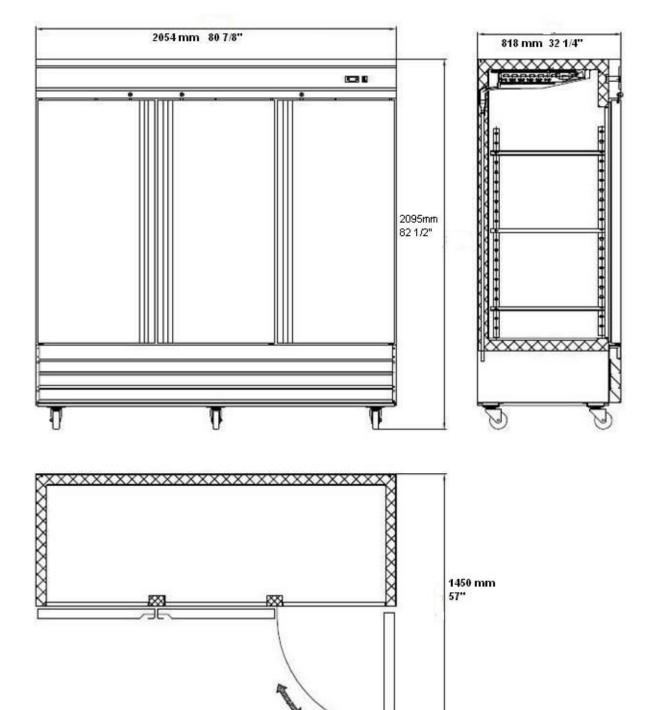

## Rough-In Data

Specifications subject to change without notice.

Chart dimensions rounded up to the nearest 1/8" (millimeters rounded up to next whole number).

|       |       |         | Cabinet Dimensions<br>(inches)<br>(mm) |               |                | CAP.            |    |          |       |              |
|-------|-------|---------|----------------------------------------|---------------|----------------|-----------------|----|----------|-------|--------------|
| Model | Doors | Shelves | L                                      | D             | Н              | CU.FT.<br>LITER | HP | Voltage  | Amps  | NEMA Config. |
| S-72F | 3     | 9       | 80-7/8<br>2054                         | 32-1/4<br>818 | 82-1/2<br>2095 | 72<br>2040      | 1  | 115/60/1 | 13.32 | 5-20P        |

## S-72F Plan View