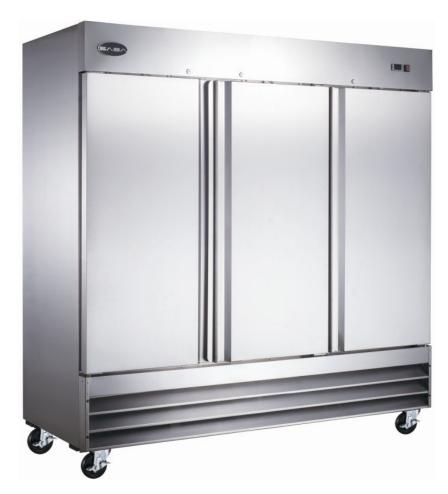

Model:

**Traditional Reach-In's:** 

S-72F

Reach-In Solid Swing Door Freezer

## S-72F

- Stainless steel interior and exterior retains attractive finish longer.
- Rounded corner design inside of the cabinet makes it easy to clean the inside storage room
- Standard door features: Heavy-duty pull handle Each door with two spring hinges, this make the door self-closing with with enduring quality
- R290 Refrigeration system holds
   -8°F to 0°F (-22°C to -18°C) for the best in food preservation.
- Electronic control system:
   Adjustable temperature set point and defrost frequency
   Error codes to diagnose service issues
- Shelf: Adjustable, heavy duty PVC coated shelves.
- Standard heavy-duty casters make it easy to move and clean underneath

## Bottom mounted units feature:

- "No stoop" lower shelf.
- Storage on top of cabinet.
- Easily accessible condenser coil for cleaning, and easy service access
- Simple installation with no plumbing required