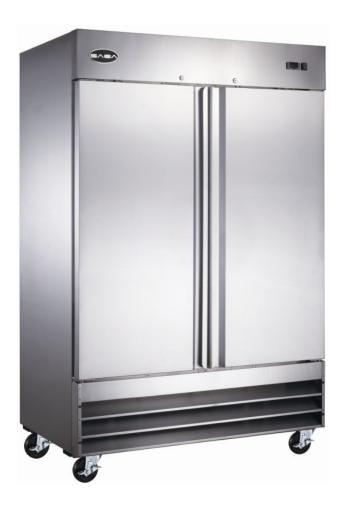

## Traditional Reach-In's:

S-47R

Reach-In Solid Swing Door Refrigerator

## S-47R

- Stainless steel interior and exterior retains attractive finish longer.
- Rounded corner design inside of the cabinet makes it easy to clean the inside storage room
- Standard door features:
   Heavy-duty pull handle
   Each door with two spring hinges, this make the door self-closing with with enduring quality
- R290 Refrigeration system holds 33°F to 41°F (0.5°C to 5°C) for the best in food preservation.
- Electronic control system:
   Adjustable temperature set point and defrost frequency
   Error codes to diagnose service issues
- Shelf: Adjustable, heavy duty PVC coated shelves.
- Standard heavy-duty casters make it easy to move and clean underneath