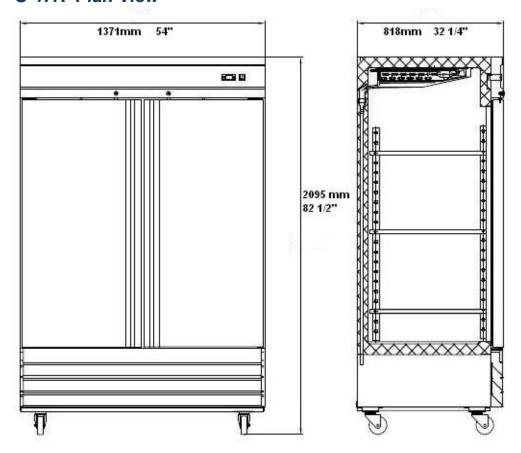

#### Rough-In Data

Specifications subject to change without notice.

Chart dimensions rounded up to the nearest 1/8" (millimeters rounded up to next whole number).

|       |       |         | Cabinet Dimensions<br>(inches)<br>(mm) |               |                | CAP.<br>CU.FT. |      |          |      |              |
|-------|-------|---------|----------------------------------------|---------------|----------------|----------------|------|----------|------|--------------|
| Model | Doors | Shelves | L                                      | D             | Н              | LITER          | ΗP   | Voltage  | Amps | NEMA Config. |
| S-47R | 2     | 6       | 54<br>1371                             | 32-1/4<br>818 | 82-1/2<br>2095 | 47<br>1321     | 1/2+ | 115/60/1 | 4.56 | 5-15P        |

## S-47R Plan View