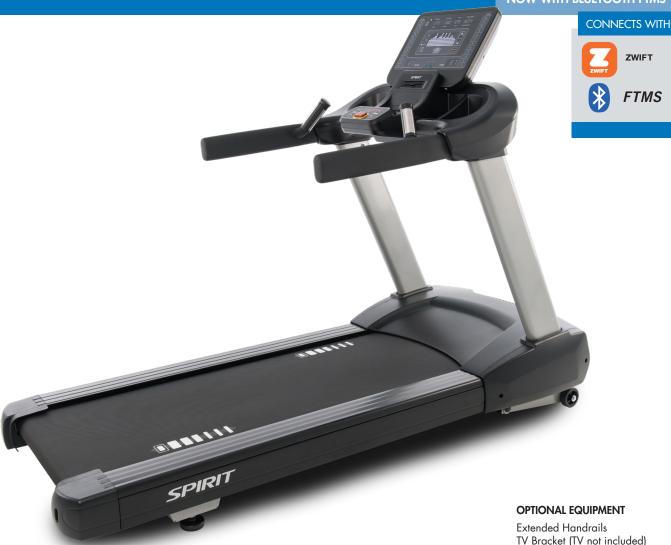

The CT800 commercial treadmill has a reputation for reliability and value that meets your space and budget needs. Weighing in at 360 lb and backed by an impressive warranty, this machine is truly heavy-duty and packs a load of premium features that keep clients happy. The top control panel boasts a simple and intuitive design with direct speed and incline buttons, multiple storage options for water bottles, phones, and other accessories, as well as a built-in fan that helps keep users cool. The ergonomically positioned hand pulse sensors let users easily monitor vital stats, while a variety of built-in programs allow nearly endless workout customization to suit a wide range of fitness levels.

## CT800 TREADMILL

- Bright white multi-window LED console is easy to read and simple to use
- Direct speed and incline buttons make workouts more efficient
- Contact and wireless heart rate options to help keep clients in their safe and effective training zone
- Dual-drive motor cooling fans to protect and extend the life of the motor and control board
- Maintenance-free deck system provides hassle-free use for thousands of miles
- Spacious 22" x 60" running deck to accommodate users of all sizes
- Multi-ply commercial belt for superior belt life

**Dimensions** 85" L x 36" W x 61" H

Product Weight 380 lb Max User Weight 450 lb

**Options** extended handrails, TV bracket