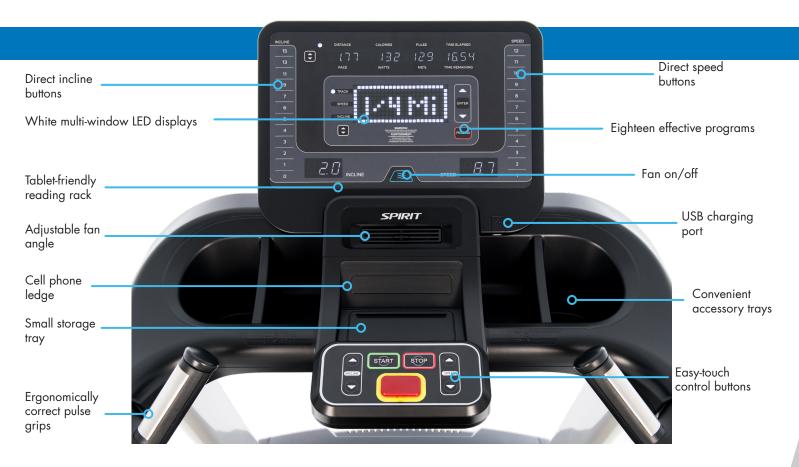

## CT800 CONSOLE FEATURES

The electronics in the CT800 are designed to provide simple and intuitive operation. The console features a large easy-to-read display with a variety of program options for users of all fitness levels, an integrated fan to keep clients cool, and a USB port with multiple storage tray options to help keep their devices charged. The addition of direct speed and incline buttons make all workouts more efficient and interval training workouts a breeze.

## **EQUIPMENT SPECIFICATIONS**

Console white multi-window LED displays (18-character message center, profile matrix, incline, and speed), direct incline

and speed buttons, cooling fan, USB charging port, Bluetooth FTMS (connects to fitness apps), C-safe

**Belt** 22" x 60", commercial multi-ply

**Rollers** commercial grade 3.0"

Storage reading rack, cell phone ledge, large water bottle storage, and multiple accessory trays

Frame heavy-gauge high-strength steel with durable powder-coat paint